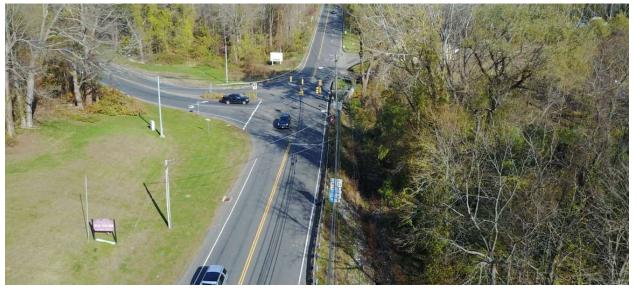

## Exit 9 Off I-84

- Presenting a flexible commercial opportunity with unlimited potential
- Property 'A' 130 Mt. Pleasant Rd, Newtown -1.11 acres / \$650,000
- Property 'B' 128 Mt. Pleasant Rd, Newtown -.65 acres combined with
- Property 'C' 1 Hawleyville Rd, Newtown 1.01 acres Total 1.75 acres / \$650,000
- A contiguous 2.86 acres of commercial and mixed-use land available for \$1.3 million with driveways on both State Road 25 and U.S. Route 6 plus EZ on/off access to I-84. Traffic light at intersection. Center of new residential construction. Prime for any venture. Several plans, surveys and elevation documents provided by request.