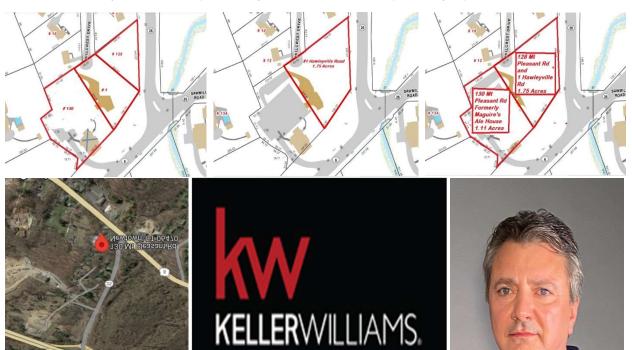

## Exit 9 Off I-84

- Presenting a flexible commercial opportunity with unlimited potential
- Property 'A' 130 Mt. Pleasant Rd, Newtown -1.11 acres / \$650,000
- Property 'B' 128 Mt. Pleasant Rd, Newtown -.65 acres combined with
- Property 'C' 1 Hawleyville Rd, Newtown 1.01 acres Total 1.75 acres / \$650,000
- A contiguous 2.86 acres of commercial and mixed-use land available for \$1.3 million with driveways on both State Road 25 and U.S. Route 6 plus EZ on/off access to I-84. Traffic light at intersection. Center of new residential construction. Prime for any venture. Several plans, surveys and elevation documents provided by request.