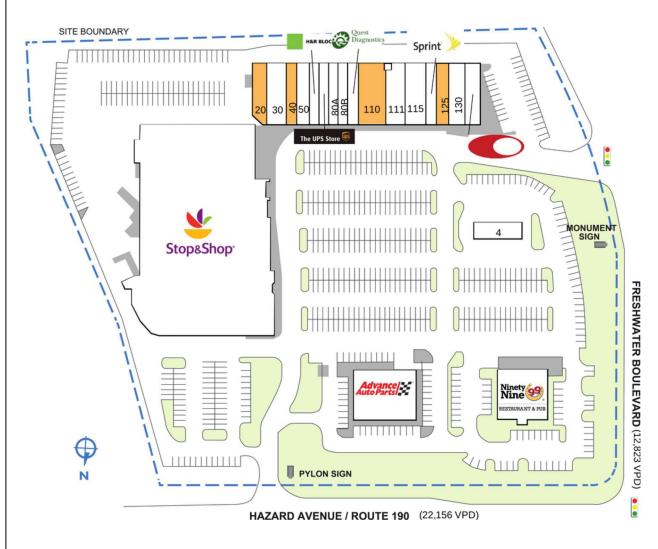

# **STOP & SHOP PLAZA**

### MAJOR TENANT(S)

Stop & Shop Advance Auto Parts The UPS Store

#### LOCATION

54 Hazard Avenue | Enfield, CT 06082

### PROPERTY HIGHLIGHTS

- Anchored by Stop & Shop, the top grocer in the Hartford, CT trade area
- National tenants include H&R Block, The UPS Store,
  Smashburger and Advance Auto Parts
- Located at the intersection of Hazard Avenue and Freshwater Boulevard, with more than 23,000 vehicles per day
- Half mile from both I-95 and Enfield Mall

## MORE INFO

www.phillipsedison.com

| SPACE         | TENANT                   | SQ. FT.   |  |  |  |
|---------------|--------------------------|-----------|--|--|--|
| I             | Stop & Shop              | 71,440 SF |  |  |  |
| 2             | Advance Auto Parts       | 8,000 SF  |  |  |  |
| 3             | 99 Restaurant            | 6,500 SF  |  |  |  |
| 4             | Stop & Shop Fuel Center  | 1,500 SF  |  |  |  |
| 20            | AVAILABLE                | 1,912 SF  |  |  |  |
| 30            | Harry's Liquors          | 3,200 SF  |  |  |  |
| 40            | AVAILABLE                | 1,800 SF  |  |  |  |
| 50            | Dr. Dental               | 2,000 SF  |  |  |  |
| 60            | H&R Block                | 1,500 SF  |  |  |  |
| 70            | The UPS Store            | 1,500 SF  |  |  |  |
| 80A           | Joy Bowl                 | 1,500 SF  |  |  |  |
| 80B           | GBS Threading & Skincare | 1,500 SF  |  |  |  |
| 90            | Quest Diagnostics        | 2,000 SF  |  |  |  |
| 110           | AVAILABLE                | 3,898 SF  |  |  |  |
| 111           | Cox Communications       | 2,718 SF  |  |  |  |
| 115           | Red Carpet Nails & Spa   | 4,250 SF  |  |  |  |
| 120           | Sprint PCS               | 2,000 SF  |  |  |  |
| 125           | AVAILABLE                | 2,150 SF  |  |  |  |
| 130           | GoHealth Urgent Care     | 2,350 SF  |  |  |  |
| 140           | Smashburger              | 2,500 SF  |  |  |  |
| TOTAL SQ. FT. |                          | 124,218   |  |  |  |
| SITE LEGEND   |                          |           |  |  |  |
| Available     |                          |           |  |  |  |