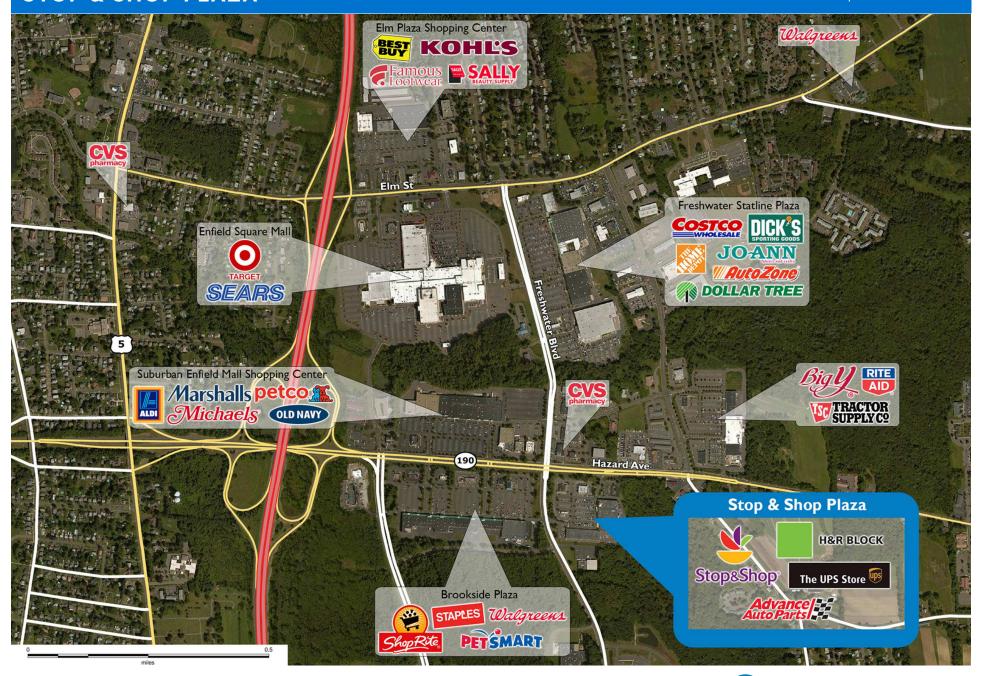

# **STOP & SHOP PLAZA**

#### LOCATION

54 Hazard Avenue | Enfield, CT 06082

### PROPERTY HIGHLIGHTS

- Anchored by Stop & Shop, the top grocer in the Hartford, CT trade area
- National tenants include H&R Block, The UPS Store,
  Smashburger and Advance Auto Parts
- Located at the intersection of Hazard Avenue and Freshwater Boulevard, with more than 23,000 vehicles per day
- Half mile from both I-95 and Enfield Mall