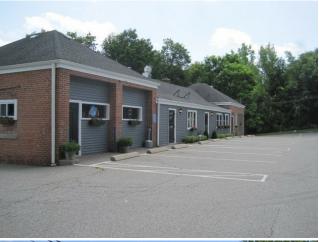

|
| Gross Leasable Area: | 3,084 SF                  |
| No. Stories:         | 1                         |
| Year Built:          | 1951                      |
| Tenancy:             | Single                    |
| Parking Ratio:       | 8.11/1,000 SF             |
| Zoning Description:  | B1                        |
| APN / Parcel ID:     | NMIL-000043-000001-000012 |
| Walk Score ®:        | 24 (Car-Dependent)        |

### 38 Park Lane Rd

\$799,900

Currently leased as a restaurant. Tenant has a 5 year lease in place. Income records available. Building is in good shape & newly painted. Decent traffic and close to town center.

Business is not for sale. Please no walk-ins. Must have a confirmed appointment.

There is a business currently occupying with a 5 year lease.







38 Park Lane Rd, New Milford, CT 06776

# **Property Photos**





Facing north

# **Property Photos**





# **Property Photos**