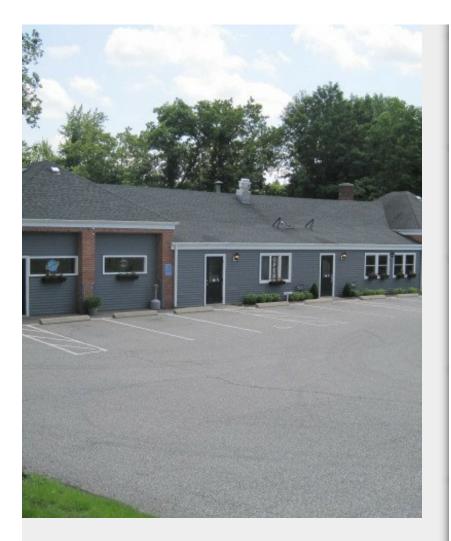

### **38 Park Lane Rd** 38 Park Lane Rd, New Milford, CT 06776





William Piccirillo THE PICCIRILLO GROUP 404 Main St,Ridgefield, CT 06877 wpiccirillo@gmail.com (203) 948-0428



| Price:               | \$799,900                 |
|----------------------|---------------------------|
| Property Type:       | Retail                    |
| Property Sub-type:   | Restaurant                |
| Building Class:      | С                         |
| Sale Type:           | Investment                |
| Lot Size:            | 0.95 AC                   |
| Gross Leasable Area: | 3,084 SF                  |
| No. Stories:         | 1                         |
| Year Built:          | 1951                      |
| Tenancy:             | Single                    |
| Parking Ratio:       | 8.11/1,000 SF             |
| Zoning Description:  | B1                        |
| APN / Parcel ID:     | NMIL-000043-000001-000012 |
| Walk Score ®:        | 24 (Car-Dependent)        |

##