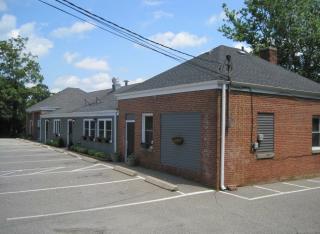

|
| Gross Leasable Area: | 3,084 SF                  |
| No. Stories:         | 1                         |
| Year Built:          | 1951                      |
| Tenancy:             | Single                    |
| Parking Ratio:       | 8.11/1,000 SF             |
| Zoning Description:  | B1                        |
| APN / Parcel ID:     | NMIL-000043-000001-000012 |
| Walk Score ®:        | 24 (Car-Dependent)        |

### 38 Park Lane Rd

\$799,900

Currently leased as a restaurant. Tenant has a 5 year lease in place. Income records available. Building is in good shape & newly painted. Decent traffic and close to town center.

Business is not for sale. Please no walk-ins. Must have a confirmed appointment.

There is a business currently occupying with a 5 year lease.







38 Park Lane Rd, New Milford, CT 06776

# **Property Photos**





Facing north

# **Property Photos**





# **Property Photos**