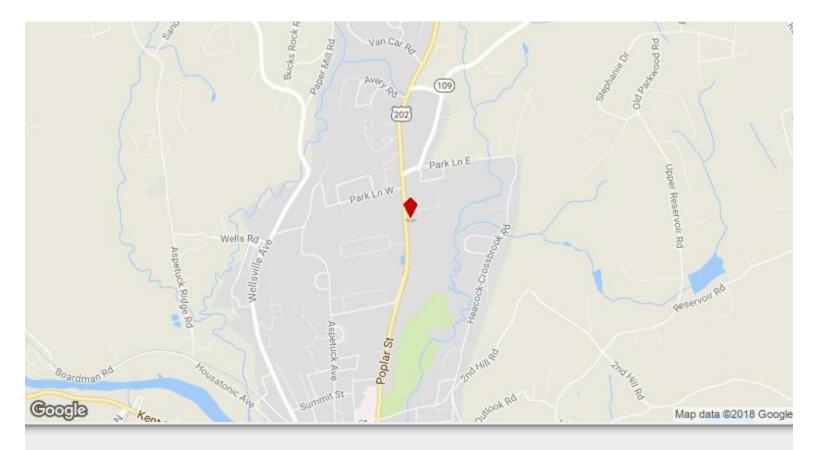

### **38 Park Lane Rd** 38 Park Lane Rd, New Milford, CT 06776

William Piccirillo THE PICCIRILLO GROUP 404 Main St,Ridgefield, CT 06877 wpiccirillo@gmail.com (203) 948-0428

| Price:               | \$799,900                 |
|----------------------|---------------------------|
| Property Type:       | Retail                    |
| Property Sub-type:   | Restaurant                |
| Building Class:      | С                         |
| Sale Type:           | Investment                |
| Lot Size:            | 0.95 AC                   |
| Gross Leasable Area: | 3,084 SF                  |
| No. Stories:         | 1                         |
| Year Built:          | 1951                      |
| Tenancy:             | Single                    |
| Parking Ratio:       | 8.11/1,000 SF             |
| Zoning Description:  | B1                        |
| APN / Parcel ID:     | NMIL-000043-000001-000012 |
| Walk Score ®:        | 24 (Car-Dependent)        |

### 38 Park Lane Rd

\$799,900

Currently leased as a restaurant. Tenant has a 5 year lease in place. Income records available. Building is in good shape & newly painted. Decent traffic and close to town center.