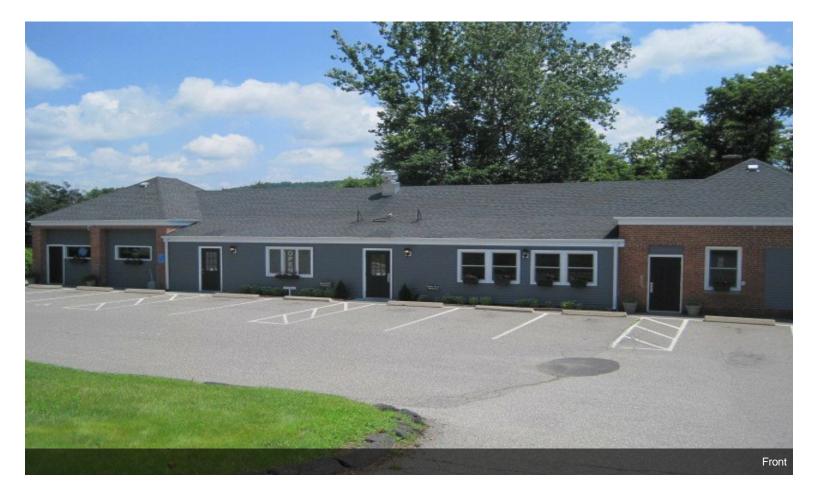

|
| No. Stories:         | 1                         |
| Year Built:          | 1951                      |
| Tenancy:             | Single                    |
| Parking Ratio:       | 8.11/1,000 SF             |
| Zoning Description:  | B1                        |
| APN / Parcel ID:     | NMIL-000043-000001-000012 |
| Walk Score ®:        | 24 (Car-Dependent)        |

### 38 Park Lane Rd

\$799,900

Currently leased as a restaurant. Tenant has a 5 year lease in place. Income records available. Building is in good shape & newly painted. Decent traffic and close to town center.

Business is not for sale. Please no walk-ins. Must have a confirmed appointment.

There is a business currently occupying with a 5 year lease.







38 Park Lane Rd, New Milford, CT 06776

# **Property Photos**





Facing north

# **Property Photos**





# **Property Photos**