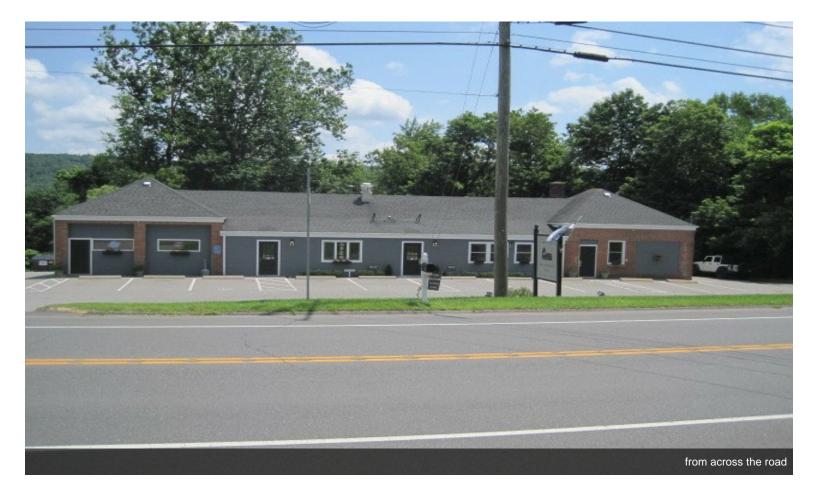

|
| Year Built:          | 1951                      |
| Tenancy:             | Single                    |
| Parking Ratio:       | 8.11/1,000 SF             |
| Zoning Description:  | B1                        |
| APN / Parcel ID:     | NMIL-000043-000001-000012 |
| Walk Score ®:        | 24 (Car-Dependent)        |

### 38 Park Lane Rd

\$799,900

Currently leased as a restaurant. Tenant has a 5 year lease in place. Income records available. Building is in good shape & newly painted. Decent traffic and close to town center.

Business is not for sale. Please no walk-ins. Must have a confirmed appointment.

There is a business currently occupying with a 5 year lease.







38 Park Lane Rd, New Milford, CT 06776

# **Property Photos**





Facing north

# **Property Photos**





# **Property Photos**