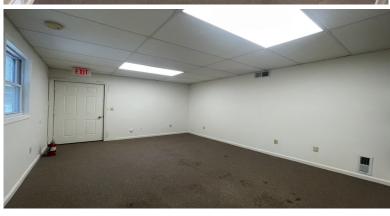

This pristine building is located on a prominent stretch of Taftville's primary thoroughfare (in a school zone). It features a storefront layout with a top visibility sign. It has been totally renovated and updated and features an open office layout with great flexibility. There is a second floor, private office with potential private entrance with outside stairs. It is turnkey for any professional, service or retail use, including new or recently upgraded forced air heat, central air, wired for anything (there is a server room for a potential Tech-centric operation) and with plenty of parking both on street and in the rear of the building.

# **OTHER PICTURES & DEMOGRAPHICS**