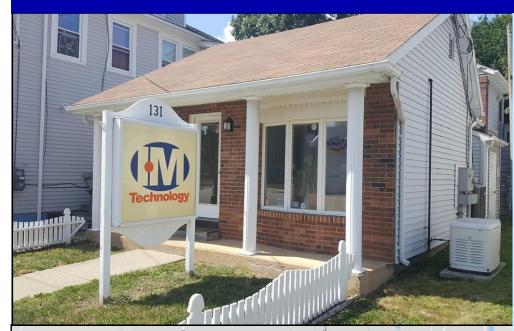

# 131 PROVIDENCE ST., TAFTVILLE (NORWICH), CT Free-standing Retail/Office Building

## FOR SALE \$124,500 FOR LEASE \$1,700/Mon NNN

- ⇒ 2,050 SF
- ⇒ Acres: 0.08
- ⇒ Turnkey
- ⇒ Heating: Gas
- ⇒ Central AC
- ⇒ Public Water & Sewer
- $\Rightarrow$  Frontage: 31 Ft.
- $\Rightarrow$  Zone: NC
- ⇒ Taxes: \$3638
- ⇒ Traffic Count: 5,900
- ⇒ Year built: 1986
- ⇒ Free \$20k Generator& EV Charger included in sale

This pristine building is located on a prominent stretch of Taftville's primary thoroughfare (in a school zone). It features a storefront layout with a top visibility sign. It has been totally renovated and updated and features an open office layout with great flexibility. There is a second floor, private office with potential private entrance with outside stairs. It is turnkey for any professional, service or retail use, including new or recently upgraded forced air heat, central air, wired for anything (there is a server room for a potential Tech-centric operation) and with plenty of parking both on street and in the rear of the building.