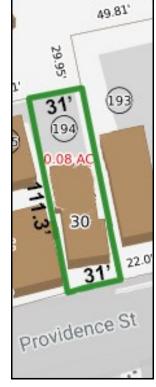

## FOR SALE \$124,500 FOR LEASE \$1,700/Mon NNN

- ⇒ 2,050 SF
- ⇒ Acres: 0.08
- ⇒ Turnkey
- ⇒ Heating: Gas
- ⇒ Central AC
- ⇒ Public Water & Sewer
- $\Rightarrow$  Frontage: 31 Ft.
- $\Rightarrow$  Zone: NC
- ⇒ Taxes: \$3638
- ⇒ Traffic Count: 5,900
- ⇒ Year built: 1986
- ⇒ Free \$20k Generator& EV Charger included in sale