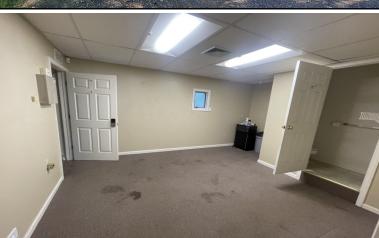

This pristine building is located on a prominent stretch of Taftville's primary thoroughfare (in a school zone). It features a storefront layout with a top visibility sign. It has been totally renovated and updated and features an open office layout with great flexibility. There is a second floor, private office with potential private entrance with outside stairs. It is turnkey for any professional, service or retail use, including new or recently upgraded forced air heat, central air, wired for anything (there is a server room for a potential Tech-centric operation) and with plenty of parking both on street and in the rear of the building.

# **OTHER PICTURES & DEMOGRAPHICS**