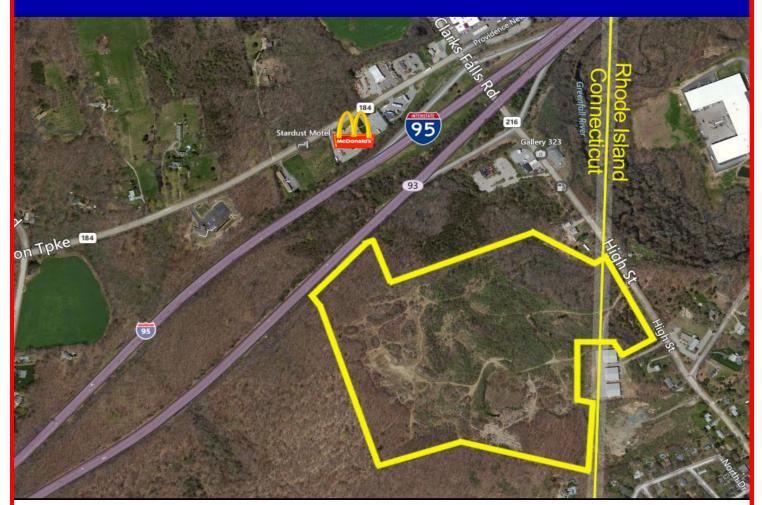

## 326 CLARKS FALLS RD., NORTH STONINGTON, CT 70 Acres on Route 216 & Frontage on I-95

## FOR SALE: \$5,500,000

⇒ Total Acres: 70.15

⇒ 65.74 Acres in CT

⇒ 4.41 Acres in RI

⇒ Easy 4-way on-off highway access

⇒ Well & Septic required

⇒ High visibility, 554' abutting I-95

⇒ Zone: HC - Highway Commercial District

 $\Rightarrow$  88 miles from Boston & 143 miles from NYC