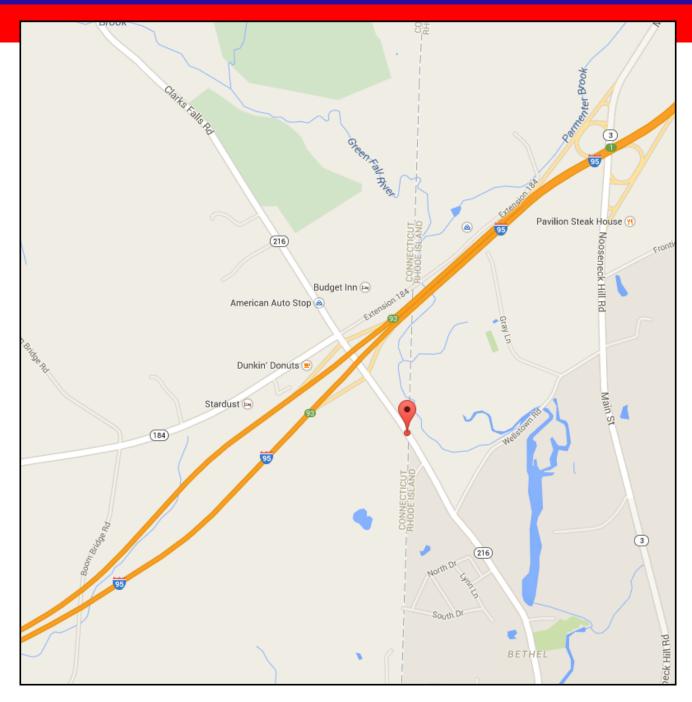

## 326 CLARKS FALLS RD., NORTH STONINGTON, CT 70 Acres on Route 216 & Frontage on I-95

## FOR SALE: \$5,500,000

⇒ Total Acres: 70.15

⇒ 65.74 Acres in CT

⇒ 4.41 Acres in RI

⇒ Easy 4-way on-off highway access

⇒ Well & Septic required

⇒ High visibility, 554' abutting I-95

⇒ Zone: HC - Highway Commercial District

 $\Rightarrow$  88 miles from Boston & 143 miles from NYC