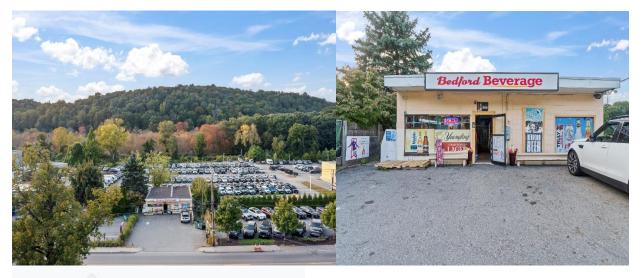

## NOW AVAILABLE FOR SALE – 545 N. BEDFORD RD, BEDFORD HILLS, NY 1553 SQ FT ON .17 ACRES - SALE PRICED \$999, 500 82' ROAD FRONTAGE ON HEAVILY TRAVELED MAIN THOROUGHFARE

| Property Facts   | Public Facts             |
|------------------|--------------------------|
| Property Type    | Office                   |
| Property Subtype | Store/Office (mixed use) |
| Number of Units  | 0                        |
| Lot Size         | 7,500 sq ft              |
| Lot Dimensions   | 50X150                   |
| Garage (spaces)  | 0                        |

Rarely on the market is a Westchester prime location for any type of business. Location convenience makes it perfect for professional practice or standalone operation. Currently a beverage retail/distributor seeking retirement. Property is being offered without business or inventory although a qualified buyer may have a transfer opportunity for the licenses and business w/inventory for a separate fee.

**Contact Exclusive Agent Bill Piccirillo** 

1-203-948-0428 / wpiccirillo@gmail.com

Rarely on the market is a Westchester prime location for any type of business. Location convenience makes it perfect for professional practice or standalone operation. Currently a thriving beverage retail/distributor seeking retirement. Propg offered without business or inventory although a qualified buyer may have a transfer opportunity for the licenses and businesentory for a separate fee.