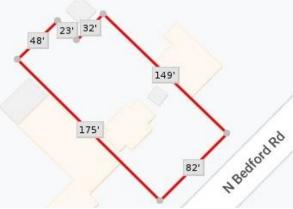

## NOW AVAILABLE FOR SALE – 545 N. BEDFORD RD, BEDFORD HILLS, NY 1553 SQ FT ON .17 ACRES - SALE PRICED \$999, 500 82' ROAD FRONTAGE ON HEAVILY TRAVELED MAIN THOROUGHFARE

| Property Facts   | Public Facts             |
|------------------|--------------------------|
| Property Type    | Office                   |
| Property Subtype | Store/Office (mixed use) |
| Number of Units  | 0                        |
| Lot Size         | 7,500 sq ft              |
| Lot Dimensions   | 50X150                   |
| Garage (spaces)  | 0                        |

## **Extended Property Facts**

| Exterior Details         |           |
|--------------------------|-----------|
| Lot Size - Frontage Feet | 50 sq ft  |
| Lot Size - Depth Feet    | 150 sq ft |
| Water                    | Well      |
| Sewer                    | Septic    |
|                          |           |