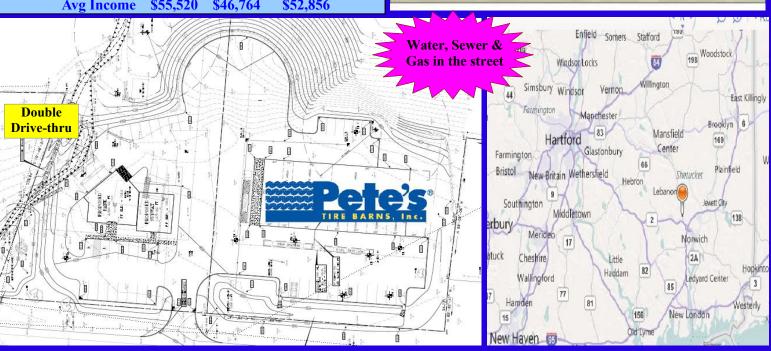

 Demographics
 3 Miles
 5 Miles
 10 Miles

 Population
 13,091
 46,780
 119,460

 Households
 5,344
 19,119
 45,814

 Avg Income
 \$55,520
 \$46,764
 \$52,856

David Mieczynski 877-672-3847 Ext. 1 cell: 860-234-7435 david@nradvisors.net