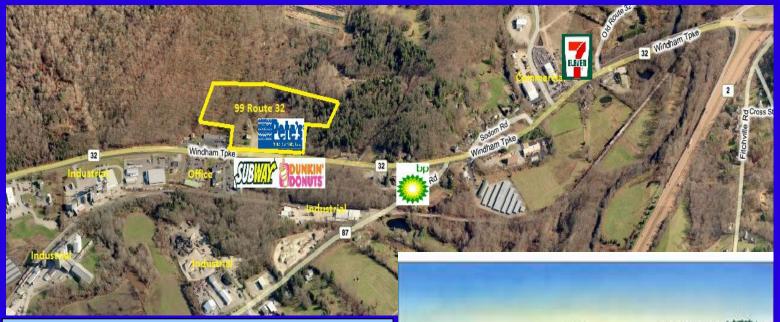

## For Sale or Lease Bank & Quick Serve Restaurant Location

Join Pete's Tire Barn at this new retail development near Norwich line

## 99 Route 32, North Franklin, CT

Brand new development with 11,000 SF Pete's Tire Barn, near Norwich town line and new golf course. Highly visible location on busy Route 32 (ADT 19,800) the main North/South Route between Norwich, Willimantic, and UCONN. Located near the entrance to the Norwich and Bozrah Industrial parks. Owner/Broker