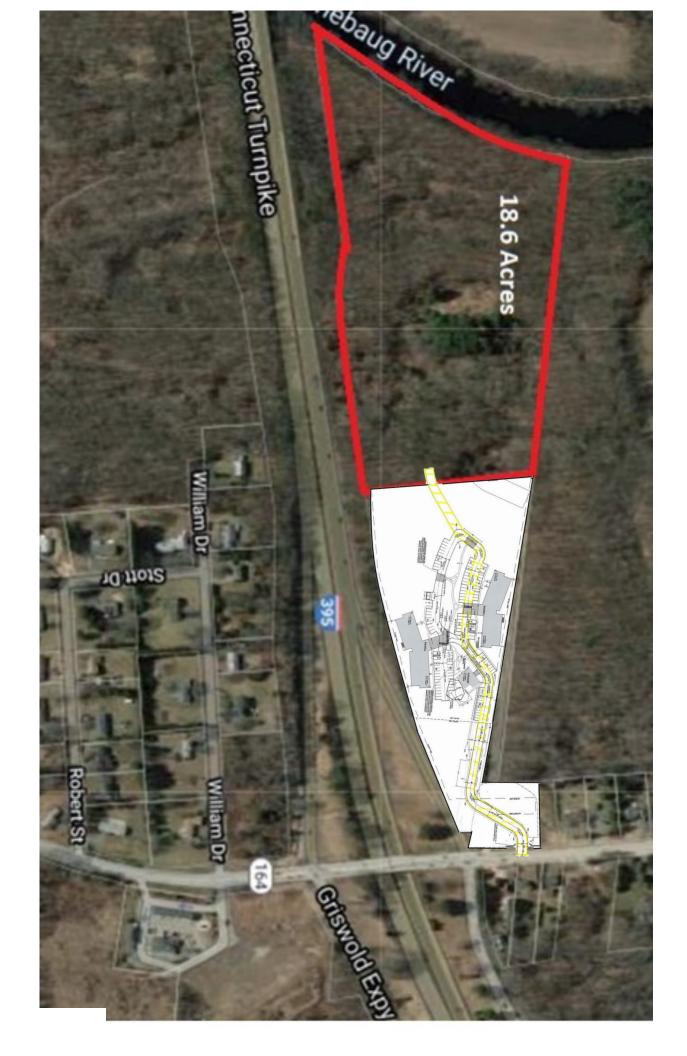

## 97 Rear Preston Rd, Griswold 18.6 Acre Multi Family Parcel Zone C1

least bnegeum

FOR SALE \$299,000

⇒ Acres: 18.06

⇒ Public Water , Sewer Gas in the street that through the front lot a R.O.W. has access shown in the attached documents highlighted in yellow.

 $\Rightarrow$  Zone: C1

**⇒ Taxes: 2,629.** 

⇒ Traffic Count: 1310

⇒ Possible Uses: Multifamily, Elderly Housing, Assisted Living, Flex Space, Hotel & Offices