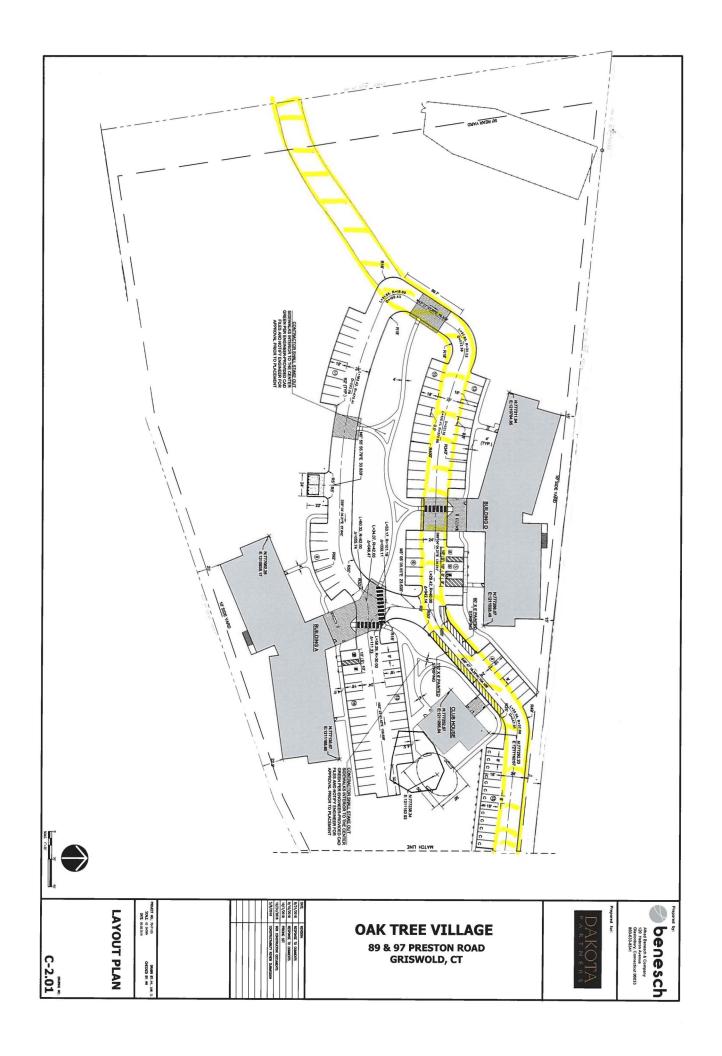

C-2.00

| LAYOUT |
|--------|
| PLAN   |

DATE OF DATE OF THE SHOW

DRAWN BY: ME

| <br>Т | П | 5/8/2018                          | 10/24                      | 10/1,     | 9/10                | 8/31/2018            |
|-------|---|-----------------------------------|----------------------------|-----------|---------------------|----------------------|
|       |   | 910                               | 10/24/2018                 | 10/1/2018 | 10/2016             | 72018                |
|       |   | CONSTRUCTABILITY REVER SUBMISSION | NOT CONSTRUCTION DOCUMENTS | PRONG SET | RESPONSE TO COMMONS | SESPONSE TO COMMENTS |

### **OAK TREE VILLAGE**

89 & 97 PRESTON ROAD GRISWOLD, CT

| Prepared for: |                                                                                                 | 1       |
|---------------|-------------------------------------------------------------------------------------------------|---------|
| ed for:       | Alfred Benesch & Company<br>120 Hebron Avenue<br>Glastonbury, Connecticut 06033<br>860-533-8341 | benescl |