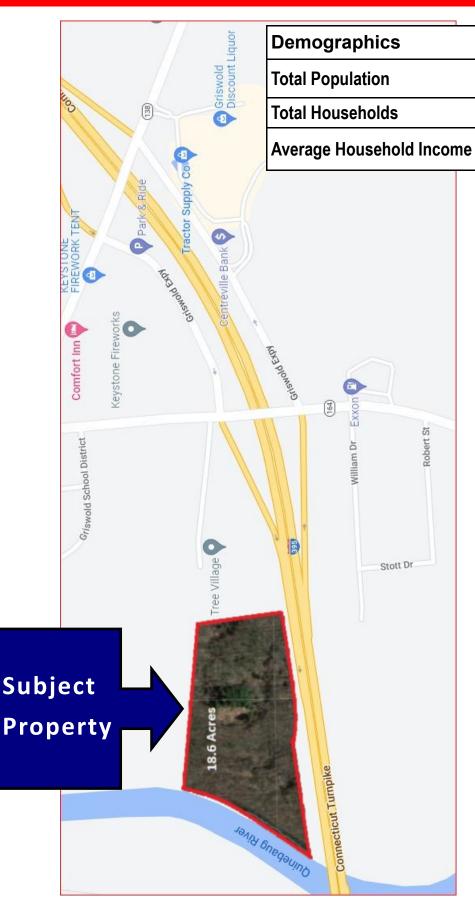

## **AREA MAP**

3 MILES

10,214

3,994

\$89,606

5 MILES

24,776

9,792

\$87,716

1 MILE

2,011

829

\$70,973

All information stated is from sources deemed reliable and is submitted subject to errors, omissions, changes of other terms and conditions, prior sales, financing or withdrawal without notice. Buyer/Tenant agents will be eligible for a portion of commission only if they have an existing signed representation.