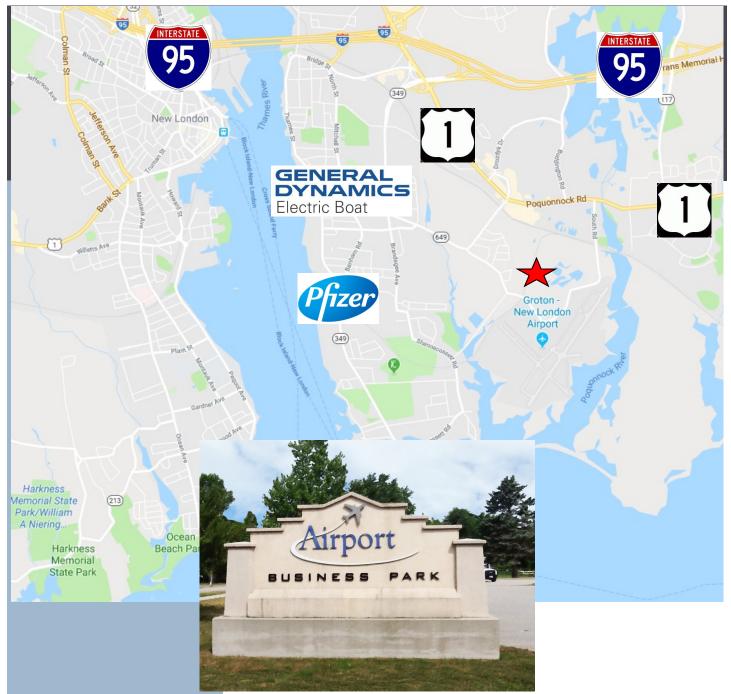

## PEQUOT Commercial

15 Chesterfield Road, Suite 4 East Lyme, CT 06333

860-447-9570 x153 Fax 860-444-6661

- ≈ 1,135 sf Office Space, partially finished; could be build-to-suit
- ≈ Located in Airport Business Park in Groton
- ≈ Ample parking
- ≈ City Water/Sewer/Natural Gas
- ≈ Zone IA-40 and Enterprise