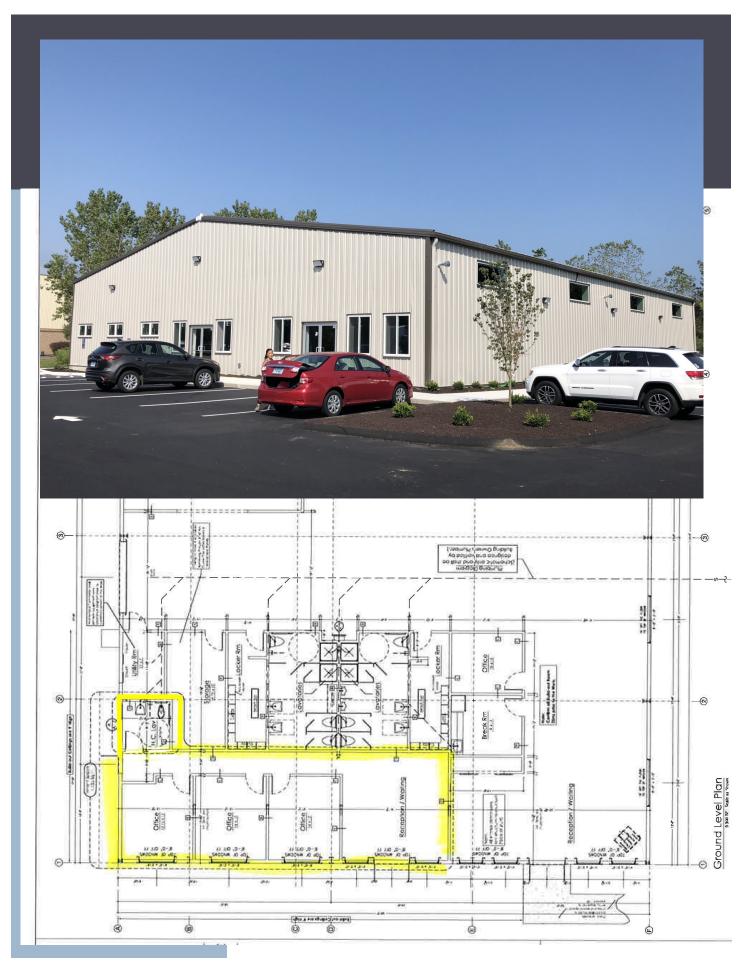

## PEQUOT Commercial

15 Chesterfield Road, Suite 4 East Lyme, CT 06333

860-447-9570 x153 Fax 860-444-6661

- ≈ 1,135 sf Office Space, partially finished; could be build-to-suit
- ≈ Located in Airport Business Park in Groton
- ≈ Ample parking
- ≈ City Water/Sewer/Natural Gas
- ≈ Zone IA-40 and Enterprise