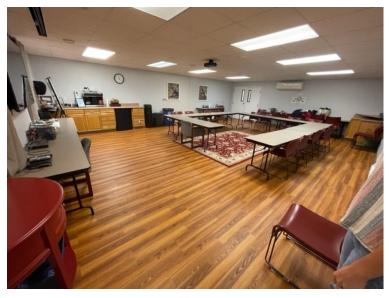

## FOR SALE \$575,000

- $\Rightarrow$  7,135 SF
- $\Rightarrow$  Acres: 1.18
- $\Rightarrow$  HVAC Rooftop Gas
- $\Rightarrow$  Public Water & Sewer
- ⇒ Frontage: 278' on Fanning, 273' on Clinic
- $\Rightarrow$  Zone: NC
- $\Rightarrow$  Taxes: 17,214
- $\Rightarrow$  Year Built:1959
- ⇒ Possible Uses: Medical, Office, Mixed Use, Restaurant, Education, Rehab Center, Apartments