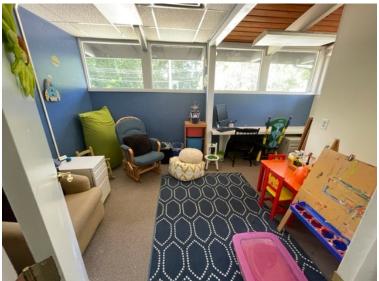

## FOR SALE \$575,000

- $\Rightarrow$  7,135 SF
- $\Rightarrow$  Acres: 1.18
- $\Rightarrow$  HVAC Rooftop Gas
- $\Rightarrow$  Public Water & Sewer
- ⇒ Frontage: 278' on Fanning, 273' on Clinic
- $\Rightarrow$  Zone: NC
- $\Rightarrow$  Taxes: 17,214
- $\Rightarrow$  Year Built:1959
- ⇒ Possible Uses: Medical, Office, Mixed Use, Restaurant, Education, Rehab Center, Apartments