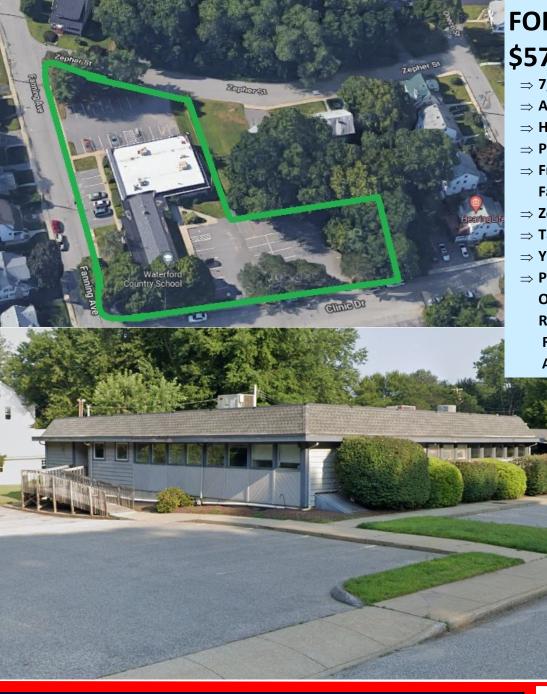

## 78 Fanning Ave, Norwich 7,135 SF Building on 1.18 AC in NC Zone

**REAL ESTATE BROKERAGE & DEVELOPMENT** 

www.LymanRE.com

## FOR SALE \$575,000

- $\Rightarrow$  7,135 SF
- $\Rightarrow$  Acres: 1.18
- $\Rightarrow$  HVAC Rooftop Gas
- $\Rightarrow$  Public Water & Sewer
- ⇒ Frontage: 278' on Fanning, 273' on Clinic
- $\Rightarrow$  Zone: NC
- $\Rightarrow$  Taxes: 17,214
- $\Rightarrow$  Year Built:1959
- ⇒ Possible Uses: Medical, Office, Mixed Use, Restaurant, Education, Rehab Center, Apartments