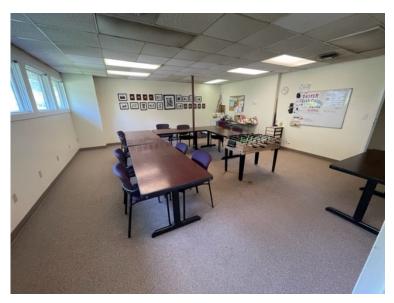

## FOR SALE \$575,000

- $\Rightarrow$  7,135 SF
- $\Rightarrow$  Acres: 1.18
- $\Rightarrow$  HVAC Rooftop Gas
- $\Rightarrow$  Public Water & Sewer
- ⇒ Frontage: 278' on Fanning, 273' on Clinic
- $\Rightarrow$  Zone: NC
- $\Rightarrow$  Taxes: 17,214
- $\Rightarrow$  Year Built:1959
- ⇒ Possible Uses: Medical, Office, Mixed Use, Restaurant, Education, Rehab Center, Apartments