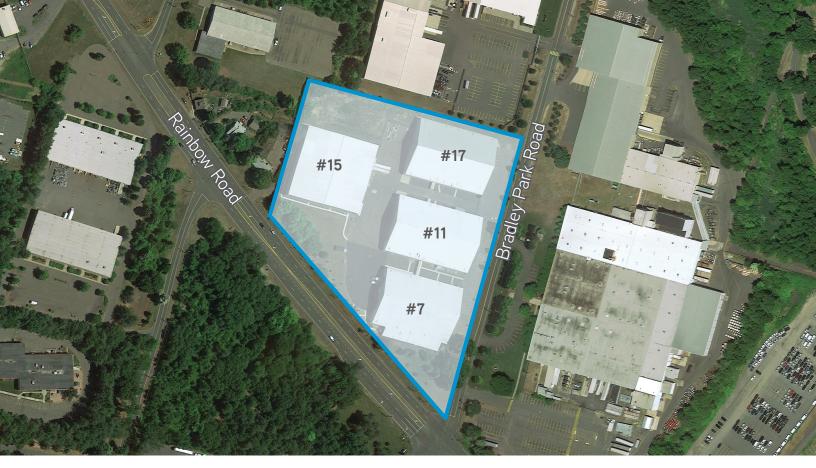

## 7, 11, 15 & 17 Bradley Park Road | East Granby, CT 06026

- 154,000 SF industrial space in four buildings; May be leased separately or all together
- Sub-dividable to ±35,000 SF
- 8.6 acres site; fenced lot
- 3 loading docks in 15 Bradley Park Road
- 30' ceiling height
- Fully sprinklered; Wet system
- Clear span; no columns
- Located in the Bradley Airport Development Zone

### LOCATED IN THE BRADLEY AIRPORT DEVELOPMENT ZONE

|                | 7 Bradley Park Rd | 11 Bradley Park Rd | 15 Bradley Park Rd | 17 Bradley Park Rd |
|----------------|-------------------|--------------------|--------------------|--------------------|
| Total SF       | ±39,148           | ±35,200            | ±38,400            | ±40,924            |
| Office SF      | ±3,948            | None               | ±910               | None               |
| Loading Docks  | None              | None               | 3                  | None               |
| Year Built     | 1981              | 1981               | 2011               | 1979               |
| Sprinklers     | Yes               | Yes                | Yes                | Yes                |
| Ceiling Height | 30'               | 30'                | 30'                | 30'                |
| A/C            | Office Only       | None               | Office Only        | None               |
| Heat           | Gas / Hot Air     | Gas / Hot Air      | Gas / Hot Air      | Gas / Hot Air      |