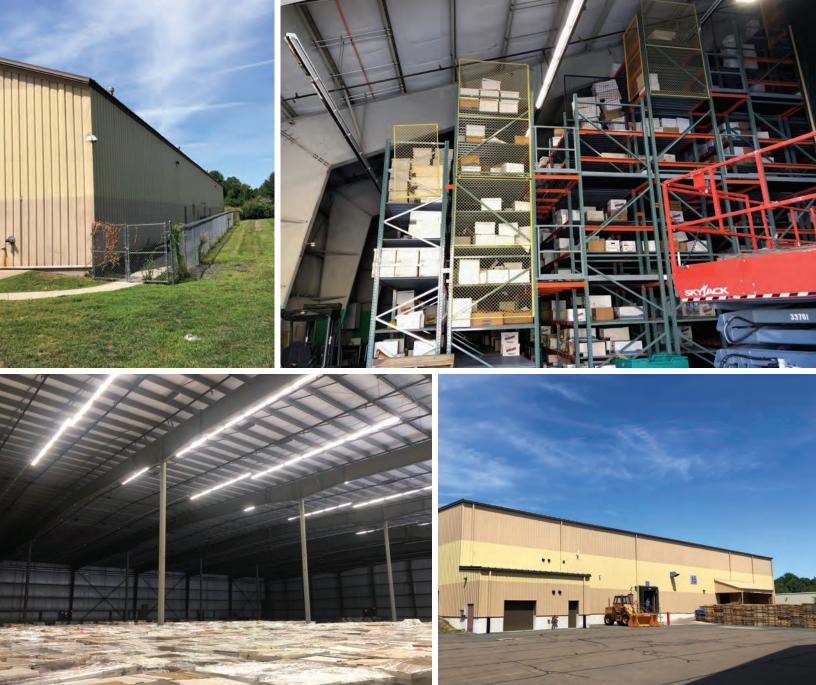

## 7, 11, 15 & 17 Bradley Park Road | East Granby, CT 06026

- 154,000 SF industrial space in four buildings; May be leased separately or all together
- Sub-dividable to ±35,000 SF
- 8.6 acres site; fenced lot
- 3 loading docks in 15 Bradley Park Road
- 30' ceiling height
- Fully sprinklered; Wet system
- Clear span; no columns
- Located in the Bradley Airport Development Zone

### LOCATED IN THE BRADLEY AIRPORT DEVELOPMENT ZONE

|                | 7 Bradley Park Rd | 11 Bradley Park Rd | 15 Bradley Park Rd | 17 Bradley Park Rd |
|----------------|-------------------|--------------------|--------------------|--------------------|
| Total SF       | ±39,148           | ±35,200            | ±38,400            | ±40,924            |
| Office SF      | ±3,948            | None               | ±910               | None               |
| Loading Docks  | None              | None               | 3                  | None               |
| Year Built     | 1981              | 1981               | 2011               | 1979               |
| Sprinklers     | Yes               | Yes                | Yes                | Yes                |
| Ceiling Height | 30'               | 30'                | 30'                | 30'                |
| A/C            | Office Only       | None               | Office Only        | None               |
| Heat           | Gas / Hot Air     | Gas / Hot Air      | Gas / Hot Air      | Gas / Hot Air      |