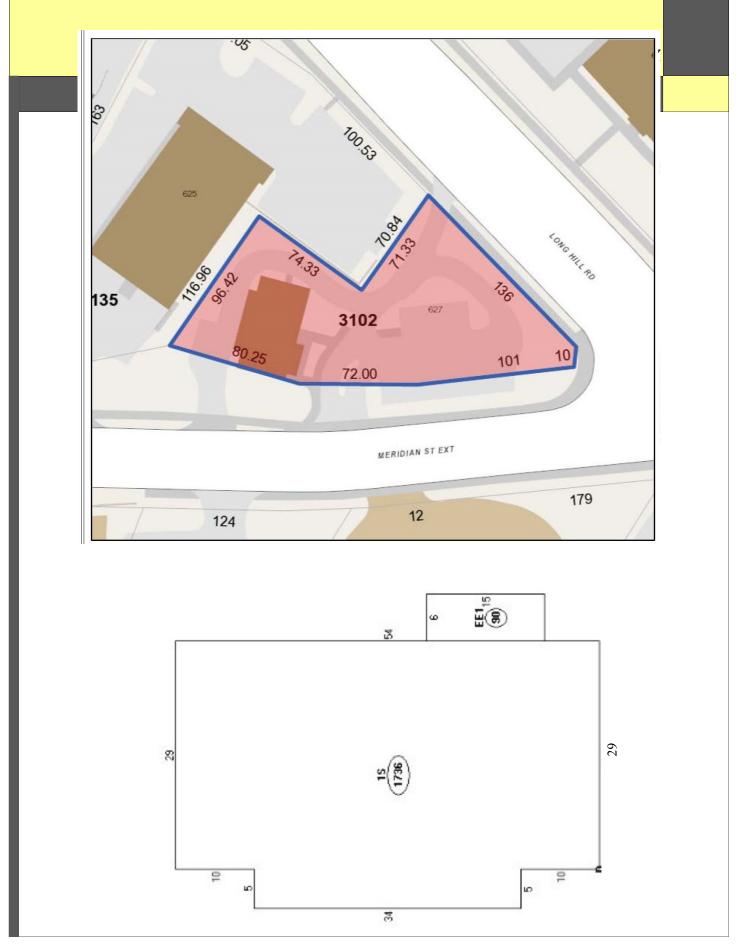

# FOR SALE

Free standing Retail/Restaurant Building

FOR

Space also available For Lease

- ≈ 1,736sf One story building with a Drive-thru
- ≈ Zone MTC Mixed Use Town Ctr

≈ Former Tim Horton's

- ≈ Built 2004
- ≈ Acreage 0.39 on corner of Route 1 (aka Long Hill Rd) and Meridian St. Ext.
- ≈ Access from both streets
- ≈ At traffic-lighted intersection
- ≈ 13 Off-street Parking spaces
- ≈ \$14,692 Taxes
- ≈ Equipment inside included in lease
- ≈ 21,700 Daily Average Traffic Count
- ≈ 399' Road Frontage