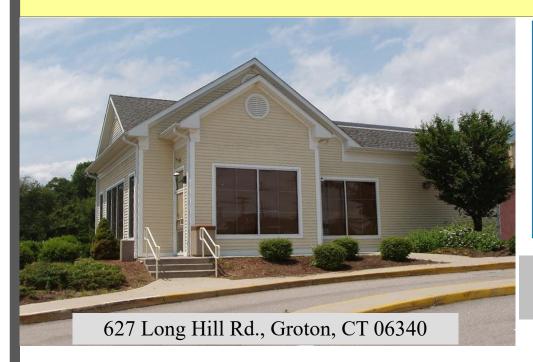

# FOR SALE

Free standing Retail/Restaurant Building

FOR

Space also available For Lease

- ≈ 1,736sf One story building with a Drive-thru
- ≈ Zone MTC Mixed Use Town Ctr

≈ Former Tim Horton's

- ≈ Built 2004
- ≈ Acreage 0.39 on corner of Route 1 (aka Long Hill Rd) and Meridian St. Ext.
- ≈ Access from both streets
- ≈ At traffic-lighted intersection
- ≈ 13 Off-street Parking spaces
- ≈ \$14,692 Taxes
- ≈ Equipment inside included in lease
- ≈ 21,700 Daily Average Traffic Count
- ≈ 399' Road Frontage