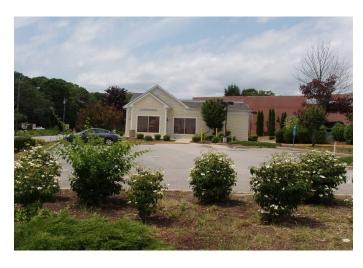

# FOR SALE

Free standing Retail/Restaurant Building

FOR

Space also available For Lease

- ≈ 1,736sf One story building with a Drive-thru
- ≈ Zone MTC Mixed Use Town Ctr

≈ Former Tim Horton's

- ≈ Built 2004
- ≈ Acreage 0.39 on corner of Route 1 (aka Long Hill Rd) and Meridian St. Ext.
- ≈ Access from both streets
- ≈ At traffic-lighted intersection
- ≈ 13 Off-street Parking spaces
- ≈ \$14,692 Taxes
- ≈ Equipment inside included in lease
- ≈ 21,700 Daily Average Traffic Count
- ≈ 399' Road Frontage