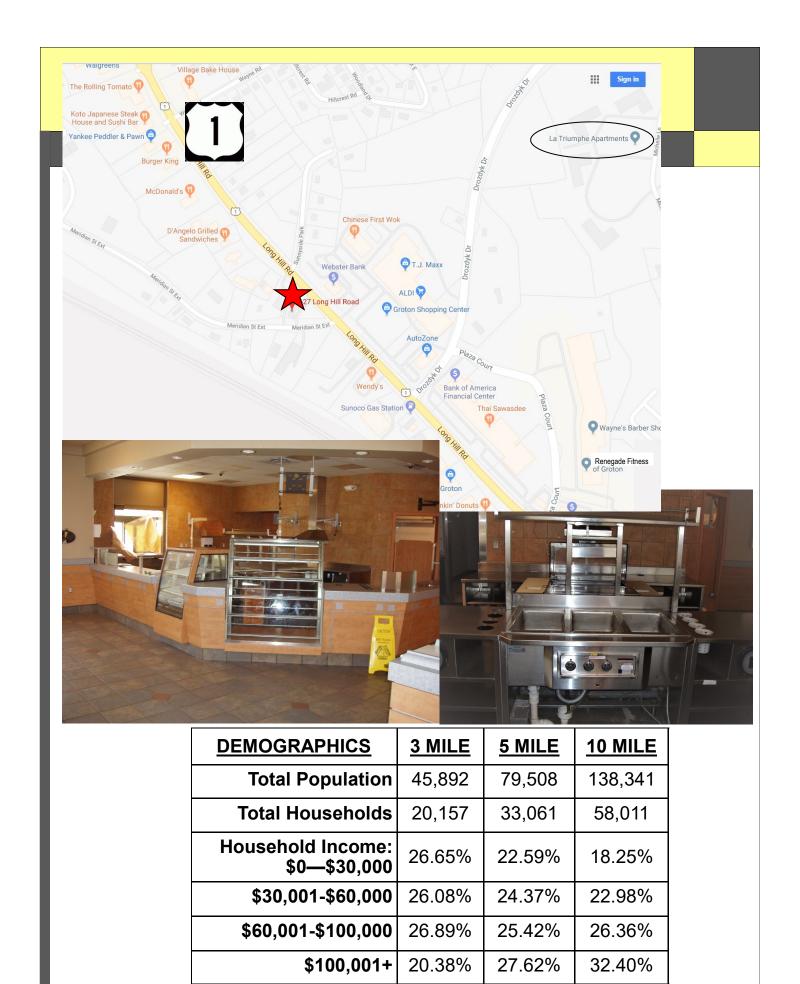

# FOR SALE

Free standing Retail/Restaurant Building

FOR

Space also available For Lease

- ≈ 1,736sf One story building with a Drive-thru
- ≈ Zone MTC Mixed Use Town Ctr

≈ Former Tim Horton's

- ≈ Built 2004
- ≈ Acreage 0.39 on corner of Route 1 (aka Long Hill Rd) and Meridian St. Ext.
- ≈ Access from both streets
- ≈ At traffic-lighted intersection
- ≈ 13 Off-street Parking spaces
- ≈ \$14,692 Taxes
- ≈ Equipment inside included in lease
- ≈ 21,700 Daily Average Traffic Count
- ≈ 399' Road Frontage