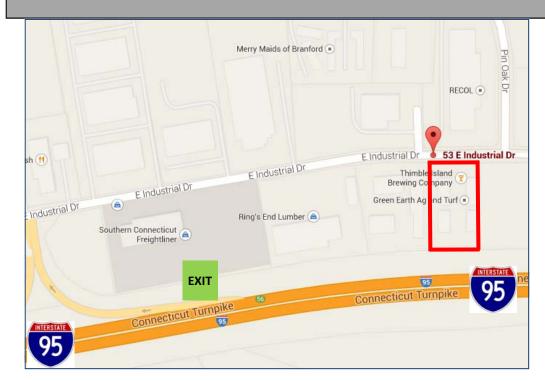

3 Phase electric, 100 amps Easy access to I-95 (Exit 56) 12' ceiling One 8' overhead door Air-conditioned Handicapped accessible Industrial Park setting Zone IG-2 Industrial Town water/sewer/gas

## Nearby...

- Ring's End
  Lumber
- Southern CT Freightliner
- CAS Medical Systems
- CT Shellfish Co.
- America's Best Value Inn
- Stop n' Shop

| DEMOGRAPHICS                 | 3 MILE          | 5 MILE | 10 MILE |
|------------------------------|-----------------|--------|---------|
| Total Population             | 17,413          | 49,019 | 268,242 |
| Total Households             | 7,399           | 21,636 | 110,100 |
| Household Income \$0—\$30,00 | <b>0</b> 10.63% | 13.00% | 23.26%  |
| \$30,001-\$60,00             | <b>0</b> 16.40% | 19.29% | 22.04%  |
| \$60,001-\$100,00            | <b>0</b> 23.40% | 24.31% | 21.09%  |
| \$100,001                    | <b>∙</b> 49.56% | 43.40% | 33.61%  |