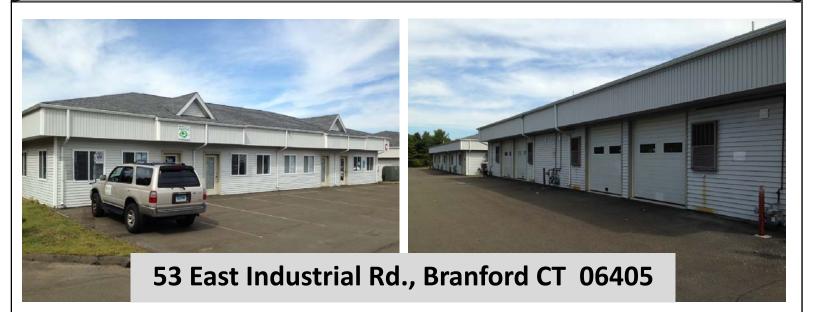

3 Phase electric, 100 amps Easy access to I-95 (Exit 56) 12' ceiling One 8' overhead door Air-conditioned Handicapped accessible Industrial Park setting Zone IG-2 Industrial Town water/sewer/gas

## FOR LEASE

800sf @ \$800/mo plus utilities

Information deemed reliable but not guaranteed and offerings subject to errors, omissions, change of price or withdrawal without notice.

npeck@pequotcommercial.com