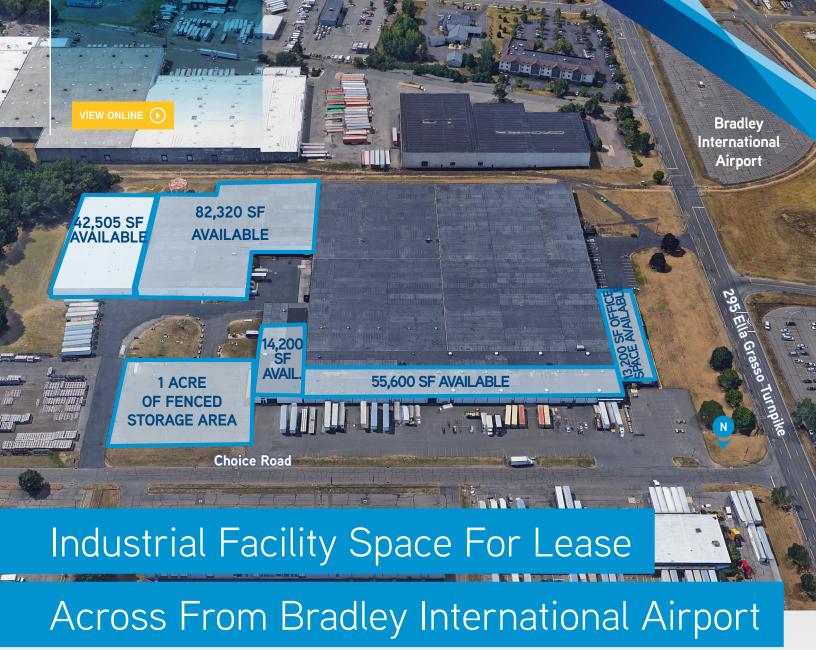

## FOR LEASE | 295 Ella Grasso Turnpike, Windsor Locks, CT 06096

295 Ella Grasso Turnpike is a 450,000 SF industrial facility situated on 26 acres in Windsor Locks, CT. This property is ideally located across from the Bradley International Airport with easy access to Interstate 91.

# **Specifications**

| Total SF                  | 450,000 SF                          |
|---------------------------|-------------------------------------|
| Available Now             | 82,320 SF<br>13,200 SF Office       |
| Available<br>October 2019 | 14,200 SF<br>42,505 SF<br>55,600 SF |
| Land                      | 26 acres                            |
| Ceiling Height            | 16'6" - 24"                         |
| Sprinkler                 | Wet System                          |
| Parking                   | 260 spaces                          |
| Zoning                    | I-3                                 |
| Year Built                | 1963-1974                           |
| Loading Docks             | 11                                  |
| Drive in Doors            | 5 (14'x20')                         |
|                           |                                     |

### **Features**

- 450,000 SF industrial building with 207,825 SF for lease
- Available Now: 82,320 SF & 13,200 SF of office
- Available October 2019 additional 112,305 SF
- 26 acre site
- 11 loading docks & 5 drive-in doors
- Air-conditioned office
- Potential 1 acre of fenced outdoor storage
- Bradley Development Zone Benefits
- Easy access to I-91 across from Bradley Airport
- Heavy power & large yard
- \$1.45 NNN charges
- Rail access available