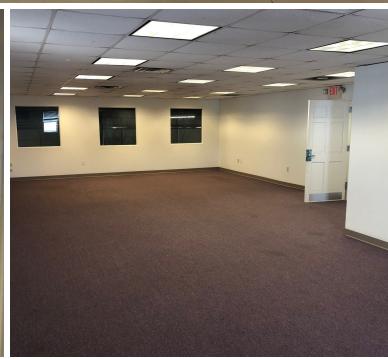

### **Features**

- 450,000 SF industrial building with 207,825 SF for lease
- Available Now: 82,320 SF & 13,200 SF of office
- Available October 2019 additional 112,305 SF
- 26 acre site
- 11 loading docks & 5 drive-in doors
- Air-conditioned office
- Potential 1 acre of fenced outdoor storage
- Bradley Development Zone Benefits
- Easy access to I-91 across from Bradley Airport
- Heavy power & large yard
- \$1.45 NNN charges
- Rail access available