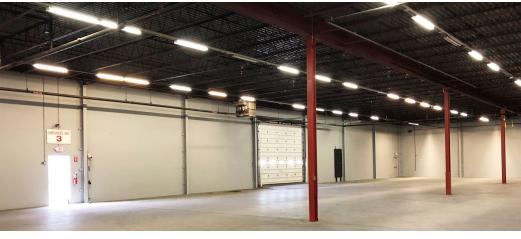

### **Features**

- 450,000 SF industrial building with 207,825 SF for lease
- Available Now: 82,320 SF & 13,200 SF of office
- Available October 2019 additional 112,305 SF
- 26 acre site
- 11 loading docks & 5 drive-in doors
- Air-conditioned office
- Potential 1 acre of fenced outdoor storage
- Bradley Development Zone Benefits
- Easy access to I-91 across from Bradley Airport
- Heavy power & large yard
- \$1.45 NNN charges
- Rail access available