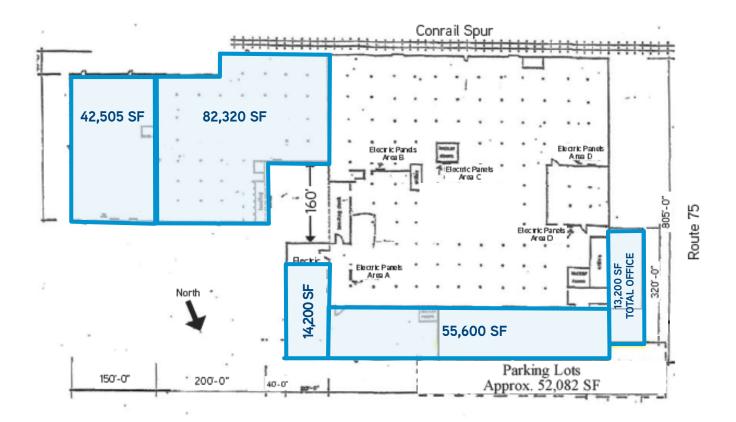

# **Specifications**

| Total SF                  | 450,000 SF                          |
|---------------------------|-------------------------------------|
| Available Now             | 82,320 SF<br>13,200 SF Office       |
| Available<br>October 2019 | 14,200 SF<br>42,505 SF<br>55,600 SF |
| Land                      | 26 acres                            |
| Ceiling Height            | 16'6" - 24"                         |
| Sprinkler                 | Wet System                          |
| Parking                   | 260 spaces                          |
| Zoning                    | I-3                                 |
| Year Built                | 1963-1974                           |
| Loading Docks             | 11                                  |
| Drive in Doors            | 5 (14'x20')                         |
|                           |                                     |

### **Features**

- 450,000 SF industrial building with 207,825 SF for lease
- Available Now: 82,320 SF & 13,200 SF of office
- Available October 2019 additional 112,305 SF
- 26 acre site
- 11 loading docks & 5 drive-in doors
- Air-conditioned office
- Potential 1 acre of fenced outdoor storage
- Bradley Development Zone Benefits
- Easy access to I-91 across from Bradley Airport
- Heavy power & large yard
- \$1.45 NNN charges
- Rail access available