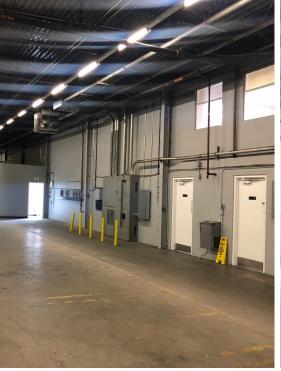

### **Features**

- 450,000 SF industrial building with 207,825 SF for lease
- Available Now: 82,320 SF & 13,200 SF of office
- Available October 2019 additional 112,305 SF
- 26 acre site
- 11 loading docks & 5 drive-in doors
- Air-conditioned office
- Potential 1 acre of fenced outdoor storage
- Bradley Development Zone Benefits
- Easy access to I-91 across from Bradley Airport
- Heavy power & large yard
- \$1.45 NNN charges
- Rail access available