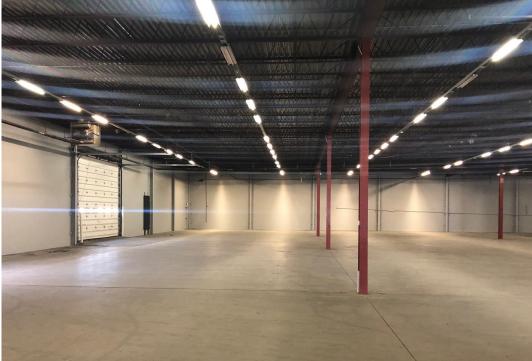

### **Features**

- 450,000 SF industrial building with 207,825 SF for lease
- Available Now: 82,320 SF & 13,200 SF of office
- Available October 2019 additional 112,305 SF
- 26 acre site
- 11 loading docks & 5 drive-in doors
- Air-conditioned office
- Potential 1 acre of fenced outdoor storage
- Bradley Development Zone Benefits
- Easy access to I-91 across from Bradley Airport
- Heavy power & large yard
- \$1.45 NNN charges
- Rail access available