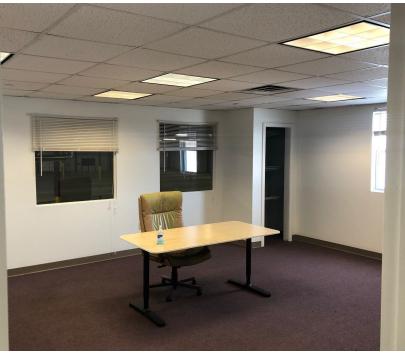

### **Features**

- 450,000 SF industrial building with 207,825 SF for lease
- Available Now: 82,320 SF & 13,200 SF of office
- Available October 2019 additional 112,305 SF
- 26 acre site
- 11 loading docks & 5 drive-in doors
- Air-conditioned office
- Potential 1 acre of fenced outdoor storage
- Bradley Development Zone Benefits
- Easy access to I-91 across from Bradley Airport
- Heavy power & large yard
- \$1.45 NNN charges
- Rail access available