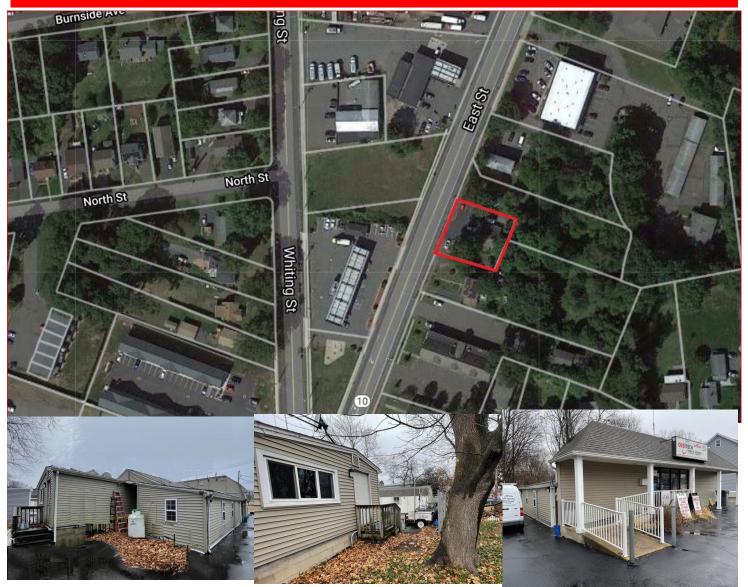

## 282 East St, Plainville 1140 Square Foot Retail/Office Space on Route 10 **Seller Financing Available For Qualified Buyers**

**REAL ESTATE BROKERAGE & DEVELOPMENT** www.LymanRE.com

1160 Boston Post Rd. Westbrook, CT 06498 **Mailing Address:** 73 Second Ave. Westbrook, CT 06498 860-887-5000 x1 Office 860-884-4666 Cell ronl@lymanre.com