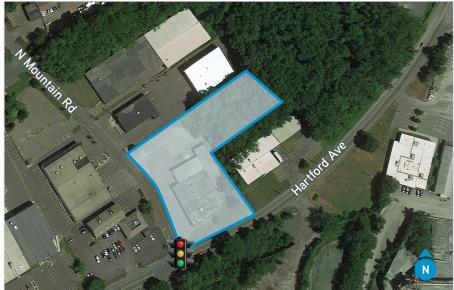

## 280 Hartford Avenue | Newington, CT 06111

280 Hartford Avenue is a  $\pm$ 19,360 SF industrial building on 2.02 acres for sale in Newington, Connecticut. The property is located at a light with great visibility. This is an ideal location for redevelopment.

#### FEATURES

- ±19,360 SF building on 2.02 acres
- ±2,000 SF office space
- 1 loading dock
- 2 (8'x10') drive in doors
- sale price: \$795,000

- Traffic Count: 8,838 VPD
- Wet sprinkler system
- Parking for 50 cars
- Located at a light with great visibility