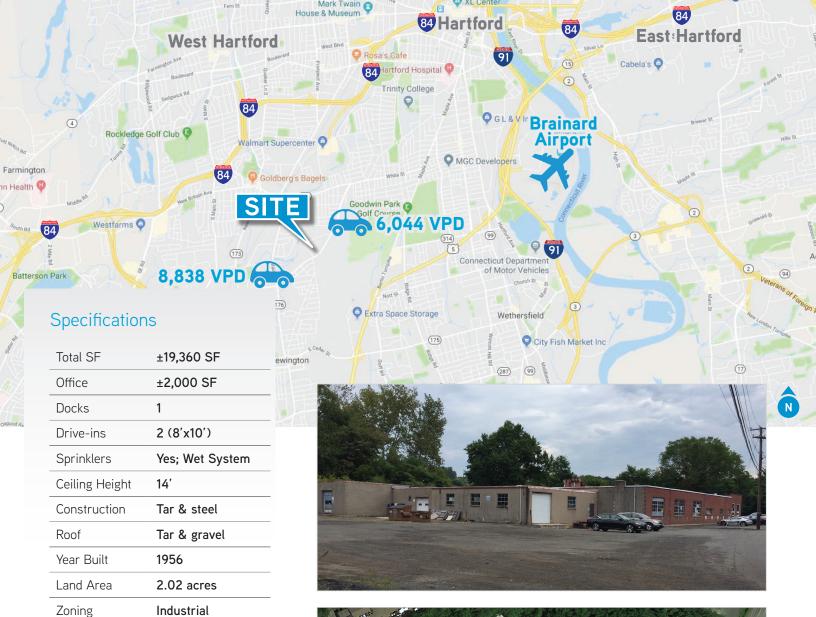

## 280 Hartford Avenue | Newington, CT 06111

280 Hartford Avenue is a  $\pm$ 19,360 SF industrial building on 2.02 acres for sale in Newington, Connecticut. The property is located at a light with great visibility. This is an ideal location for redevelopment.

#### FEATURES

- ±19,360 SF building on 2.02 acres
- ±2,000 SF office space
- 1 loading dock
- 2 (8'x10') drive in doors
- sale price: \$795,000

- Traffic Count: 8,838 VPD
- Wet sprinkler system
- Parking for 50 cars
- Located at a light with great visibility