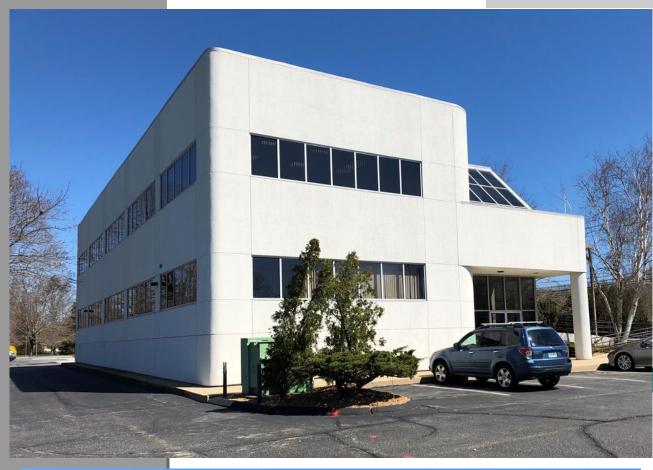

## PEQUOT COMMERCIAL

15 Chesterfield Road, Suite 4 East Lyme, CT 06333

860-447-9570 x153

- > 14,640sf office building on corner of highly visible Routes 117 + 1

  Entire building available or current owners can rent back space
- > 0.98 Acre; 475' Road frontage (Routes 117 + 1)
- > Handicap accessible to 1st main floor only
- > Zone MVC—Mixed Use Village Center
- > Heat pumps; Central A/C; Public Water/Sewer; Public gas in street
- > 68 Parking spaces
- > Three levels; Lower, Main and Upper Levels
- > 13,500 Daily Average Traffic Counts