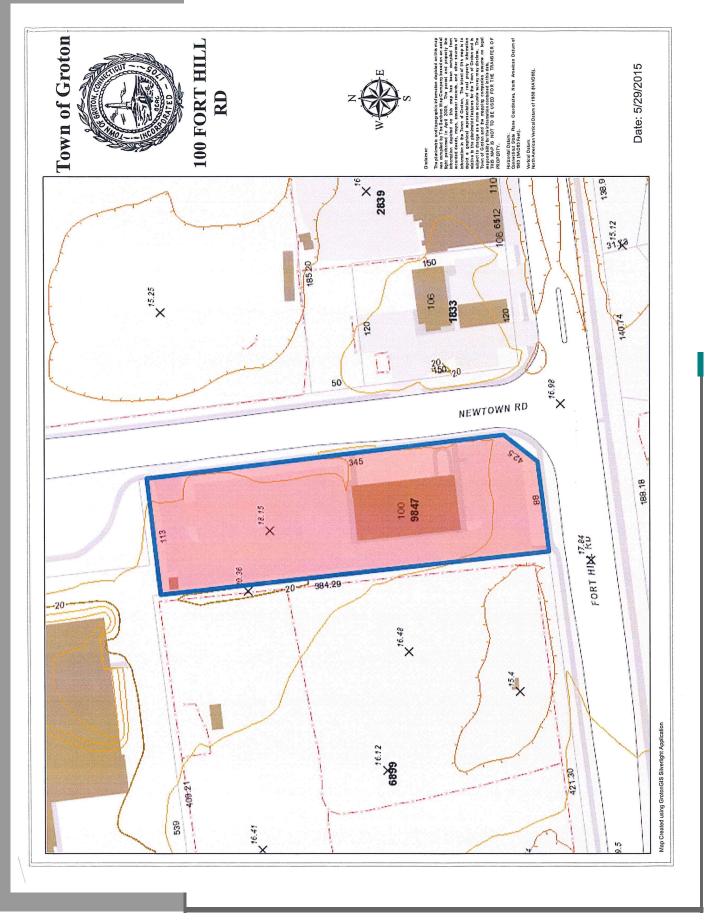

## PEQUOT COMMERCIAL

15 Chesterfield Road, Suite 4 East Lyme, CT 06333

860-447-9570 x153

- > 14,640sf office building on corner of highly visible Routes 117 + 1

  Entire building available or current owners can rent back space
- > 0.98 Acre; 475' Road frontage (Routes 117 + 1)
- > Handicap accessible to 1st main floor only
- > Zone MVC—Mixed Use Village Center
- > Heat pumps; Central A/C; Public Water/Sewer; Public gas in street
- > 68 Parking spaces
- > Three levels; Lower, Main and Upper Levels
- > 13,500 Daily Average Traffic Counts