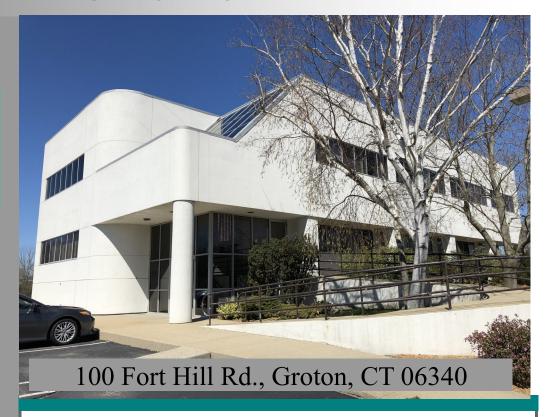

## PEQUOT COMMERCIAL

15 Chesterfield Road, Suite 4 East Lyme, CT 06333

860-447-9570 x153

- > 14,640sf office building on corner of highly visible Routes 117 + 1

  Entire building available or current owners can rent back space
- > 0.98 Acre; 475' Road frontage (Routes 117 + 1)
- > Handicap accessible to 1st main floor only
- > Zone MVC—Mixed Use Village Center
- > Heat pumps; Central A/C; Public Water/Sewer; Public gas in street
- > 68 Parking spaces
- > Three levels; Lower, Main and Upper Levels
- > 13,500 Daily Average Traffic Counts