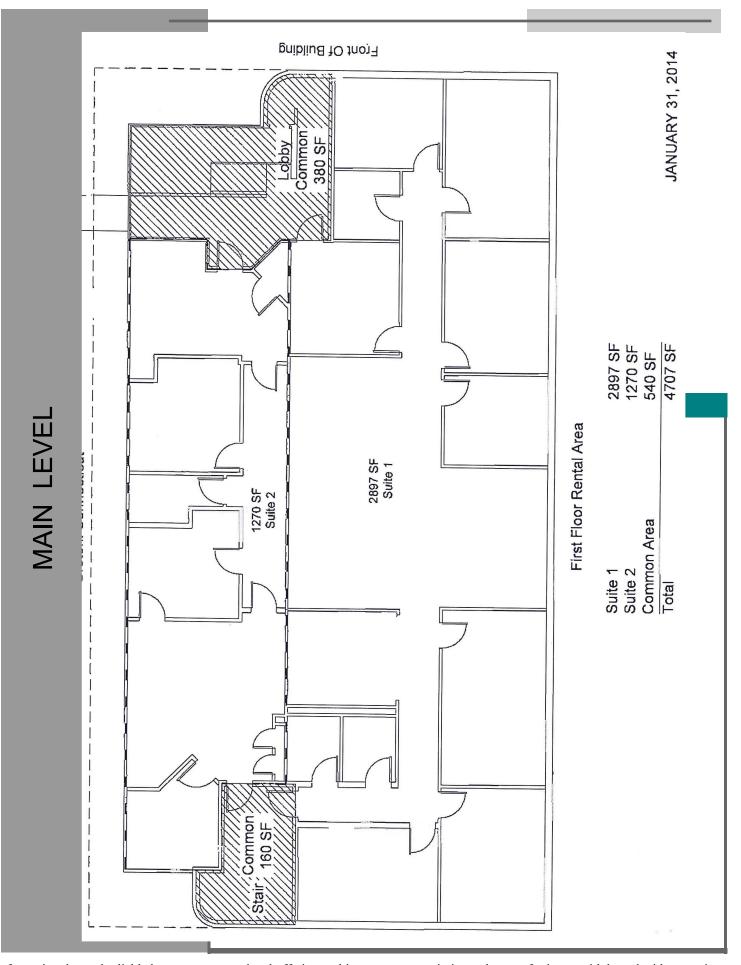

## PEQUOT COMMERCIAL

15 Chesterfield Road, Suite 4 East Lyme, CT 06333

860-447-9570 x153

- > 14,640sf office building on corner of highly visible Routes 117 + 1

  Entire building available or current owners can rent back space
- > 0.98 Acre; 475' Road frontage (Routes 117 + 1)
- > Handicap accessible to 1st main floor only
- > Zone MVC—Mixed Use Village Center
- > Heat pumps; Central A/C; Public Water/Sewer; Public gas in street
- > 68 Parking spaces
- > Three levels; Lower, Main and Upper Levels
- > 13,500 Daily Average Traffic Counts