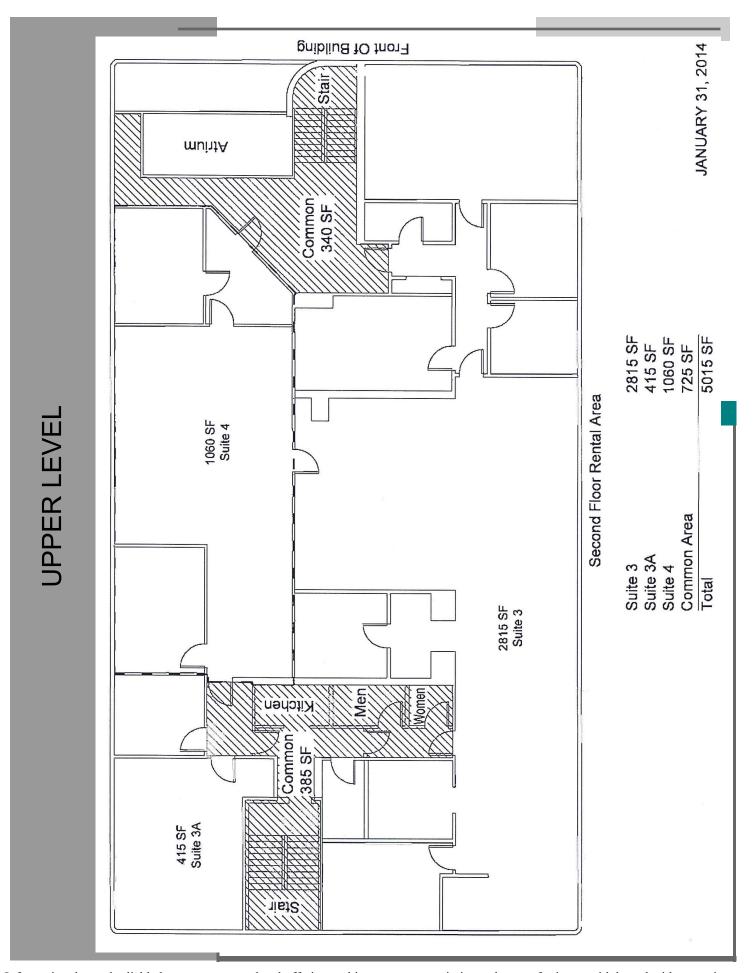

## PEQUOT COMMERCIAL

15 Chesterfield Road, Suite 4 East Lyme, CT 06333

860-447-9570 x153

- > 14,640sf office building on corner of highly visible Routes 117 + 1

  Entire building available or current owners can rent back space
- > 0.98 Acre; 475' Road frontage (Routes 117 + 1)
- > Handicap accessible to 1st main floor only
- > Zone MVC—Mixed Use Village Center
- > Heat pumps; Central A/C; Public Water/Sewer; Public gas in street
- > 68 Parking spaces
- > Three levels; Lower, Main and Upper Levels
- > 13,500 Daily Average Traffic Counts