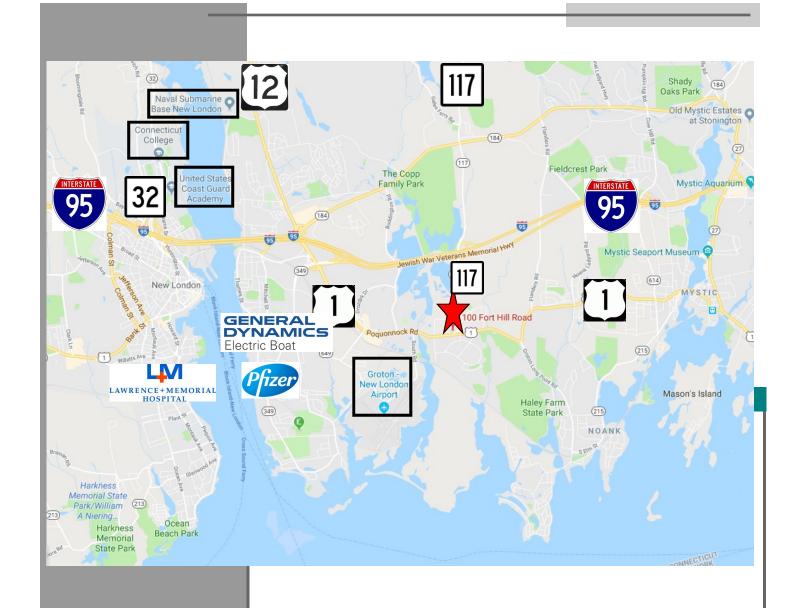

## PEQUOT COMMERCIAL

15 Chesterfield Road, Suite 4 East Lyme, CT 06333

860-447-9570 x153

- > 14,640sf office building on corner of highly visible Routes 117 + 1

  Entire building available or current owners can rent back space
- > 0.98 Acre; 475' Road frontage (Routes 117 + 1)
- > Handicap accessible to 1st main floor only
- > Zone MVC—Mixed Use Village Center
- > Heat pumps; Central A/C; Public Water/Sewer; Public gas in street
- > 68 Parking spaces
- > Three levels; Lower, Main and Upper Levels
- > 13,500 Daily Average Traffic Counts