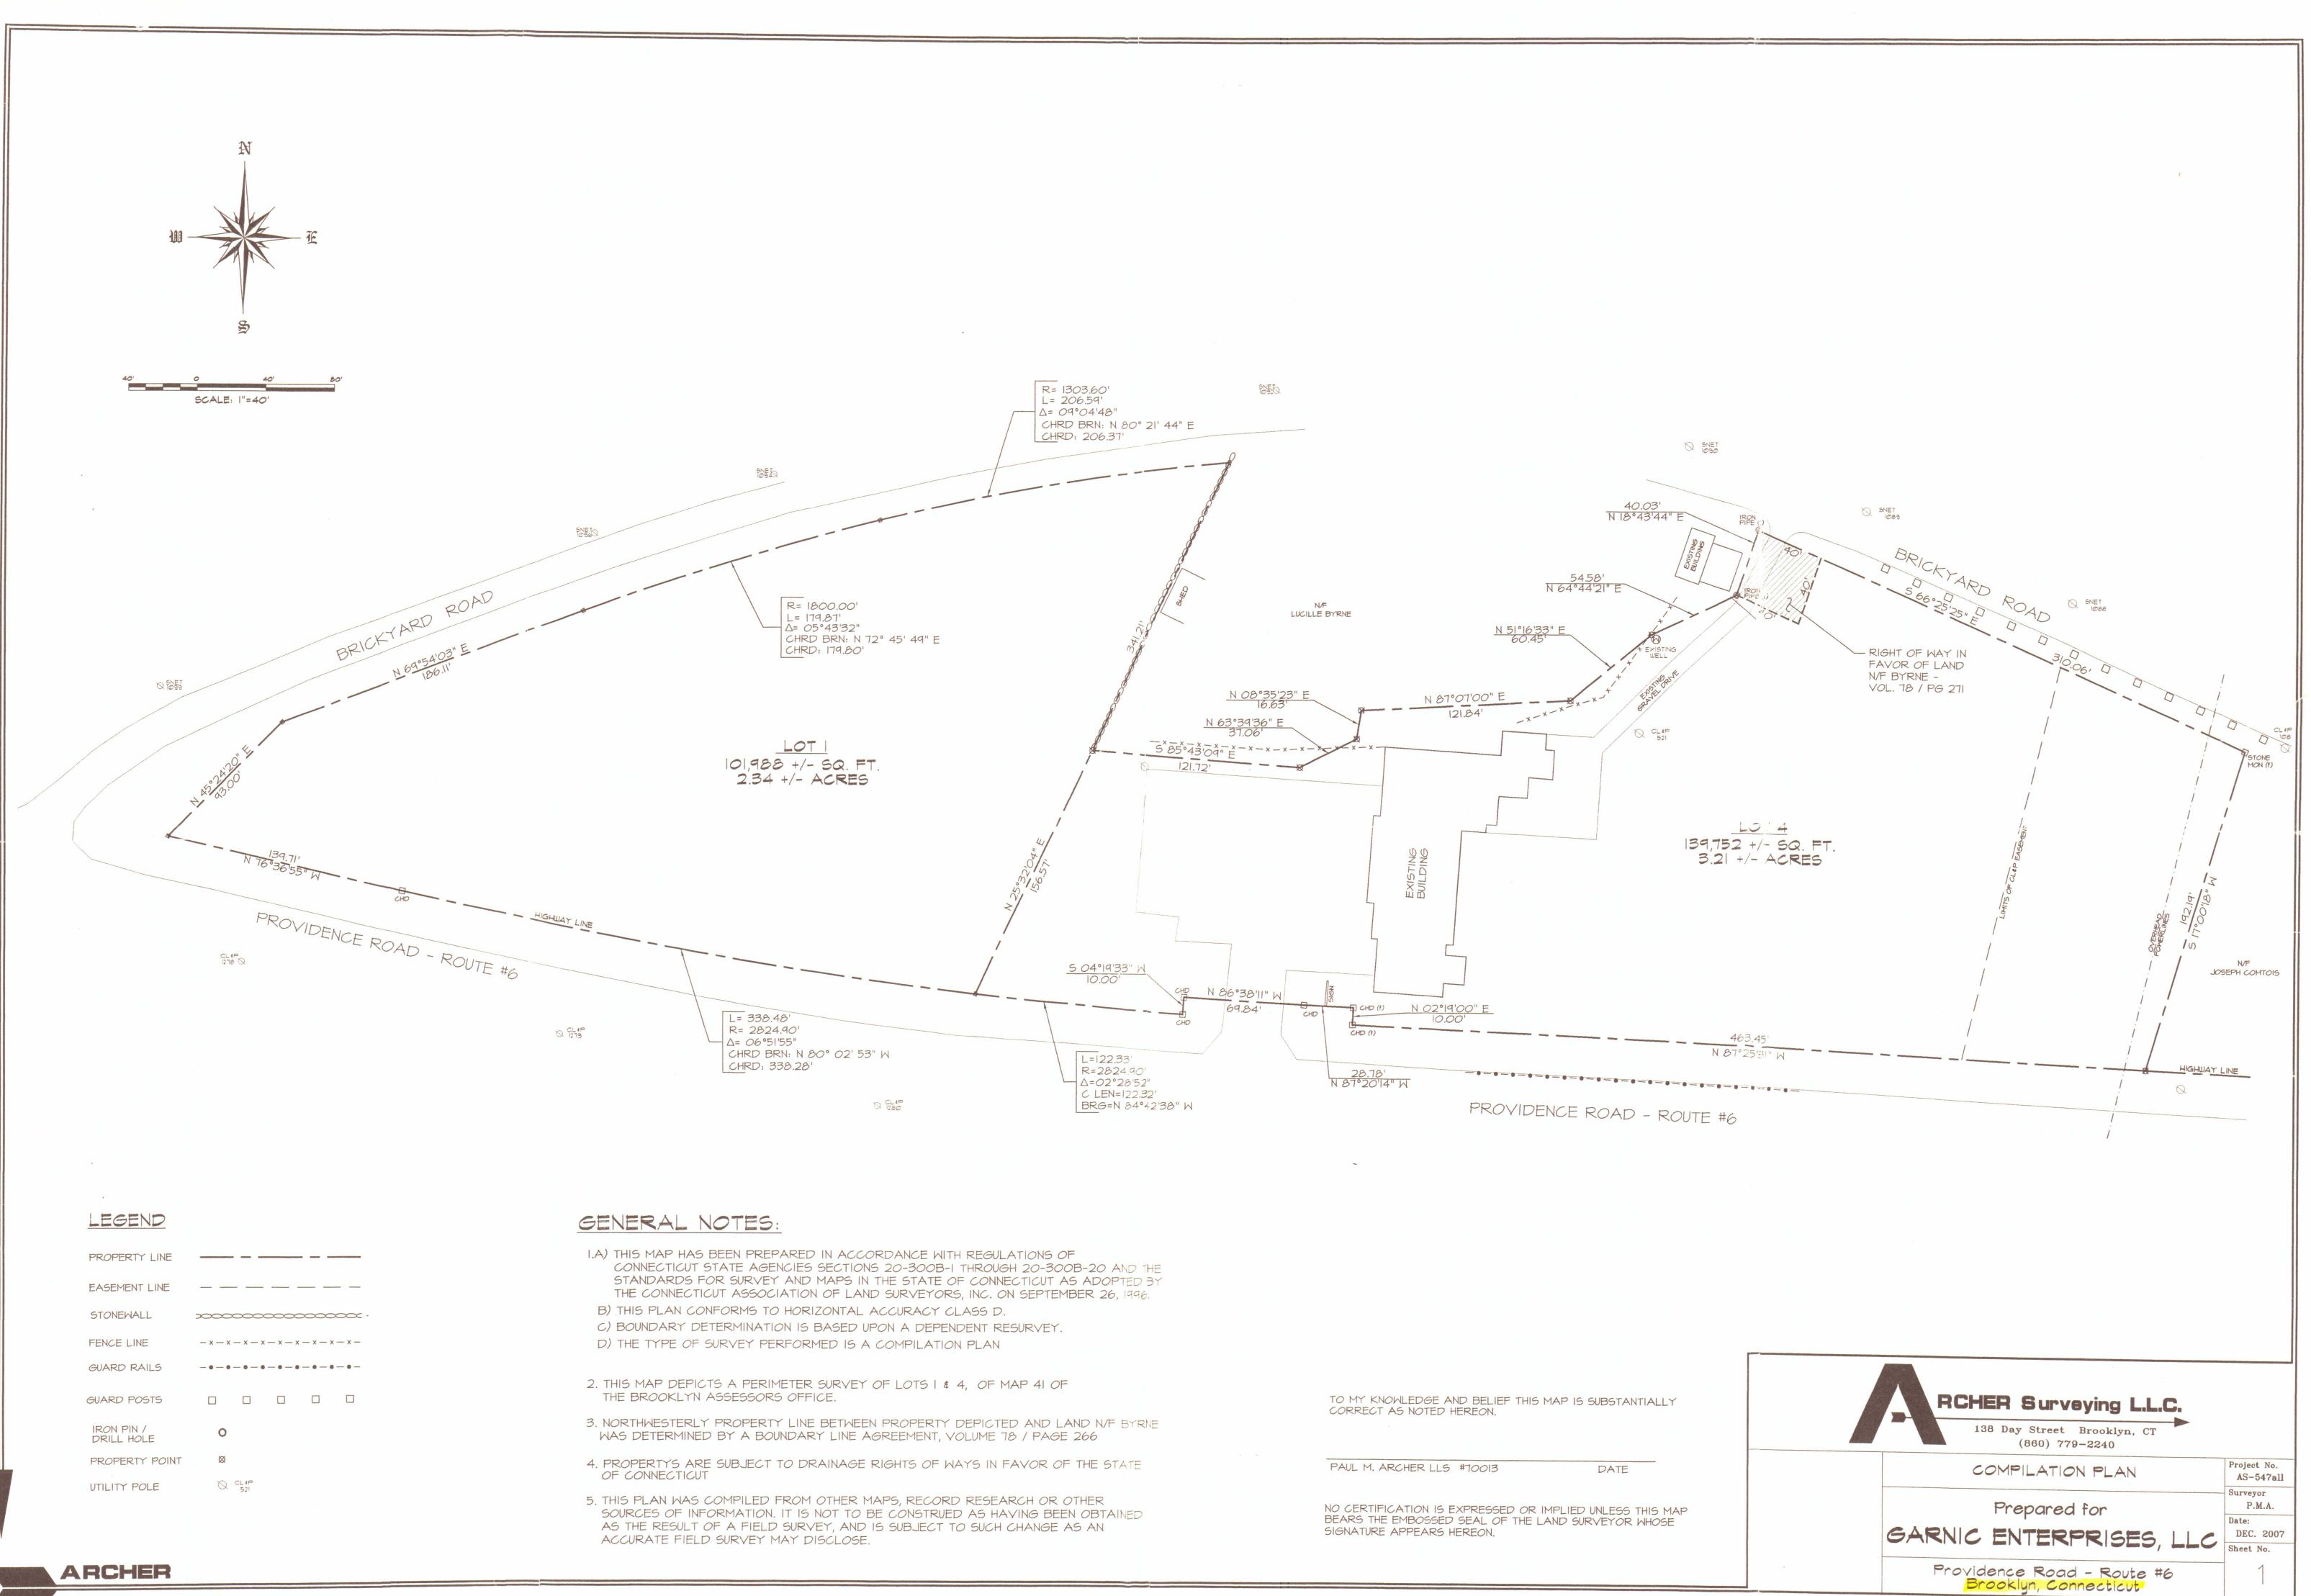

## Providence Rd, Brooklyn Planned Commercial Zoned Land

BREARDER

6u07

- ⇒ Acres: 2.34+/-
- $\Rightarrow$  Public Water & Sewer
- $\Rightarrow$  Frontage: 518 Ft.
- $\Rightarrow$  Zone: PC
- $\Rightarrow$  Taxes: 2050
- $\Rightarrow$  Traffic Count: 14,700