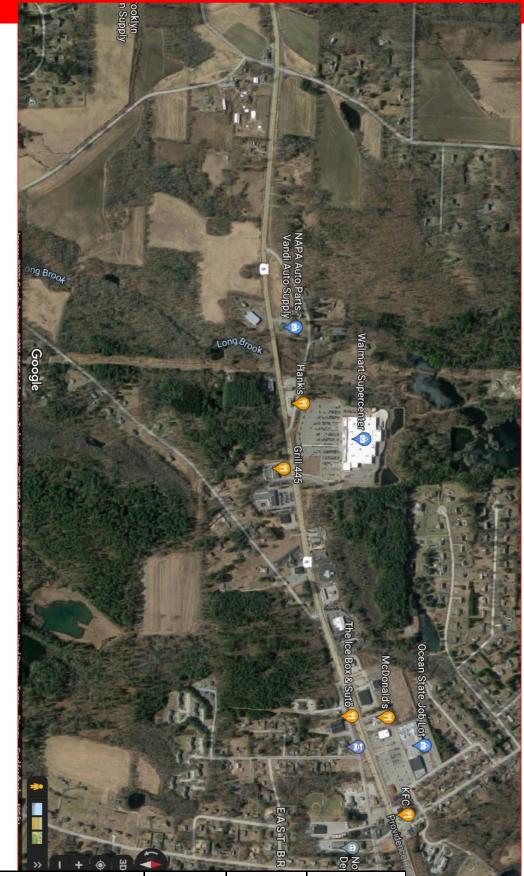

## Providence Rd, Brooklyn Planned Commercial Zoned Land

BREARDER

6u07

- ⇒ Acres: 2.34+/-
- $\Rightarrow$  Public Water & Sewer
- $\Rightarrow$  Frontage: 518 Ft.
- $\Rightarrow$  Zone: PC
- $\Rightarrow$  Taxes: 2050
- $\Rightarrow$  Traffic Count: 14,700

## REAL ESTATE BROKERAGE & DEVELOPMENT www.LymanRE.com

Long Brook