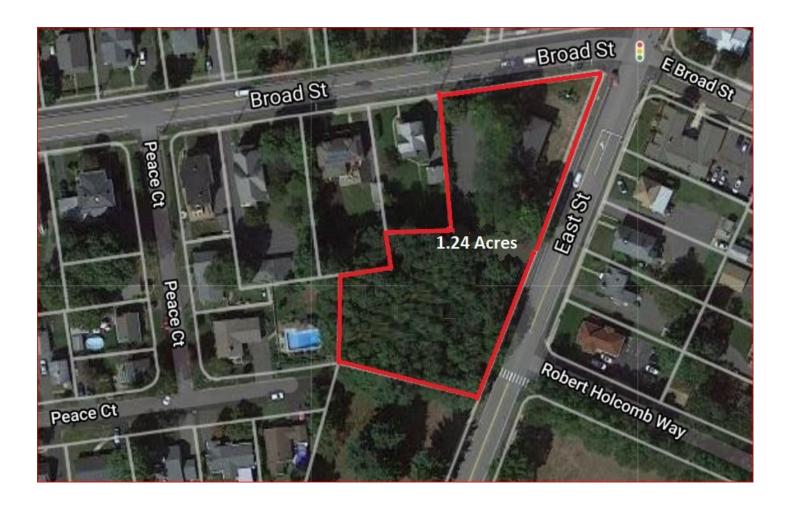

# 87 East St &0 East Street, Plainville 3,352 SF Medical Office Building w/Additional Lot

### FOR SALE \$990,000

- ⇒ 3,352 total SF , 1,676 per floor. 2 floors
- ⇒ 2nd floor has been left vacant
- ⇒ Full basement 9'ceilings with utilities metered to 1st floor tenant additional storage space available for 2nd floor tenants
- **⇒ Acres: 1.24**
- ⇒ Heating: Gas Hot Air
- ⇒ Public Water , Sewer & Gas
- ⇒ Frontage: 397Ft.
- ⇒ Zone: GC
- ⇒ Taxes: 15,242
- ⇒ Traffic Count: 14,200
- ⇒ Year Built:1981