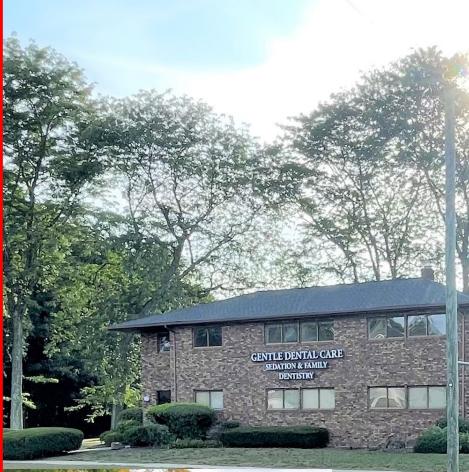

# 87 East St &0 East Street, Plainville 3,352 SF Medical Office Building w/Additional Lot

### FOR SALE \$990,000

- ⇒ 3,352 total SF , 1,676 per floor. 2 floors
- ⇒ 2nd floor has been left vacant
- ⇒ Full basement 9'ceilings with utilities metered to 1st floor tenant additional storage space available for 2nd floor tenants
- **⇒ Acres: 1.24**
- ⇒ Heating: Gas Hot Air
- ⇒ Public Water , Sewer & Gas
- ⇒ Frontage: 397Ft.
- ⇒ Zone: GC
- ⇒ Taxes: 15,242
- ⇒ Traffic Count: 14,200
- ⇒ Year Built:1981