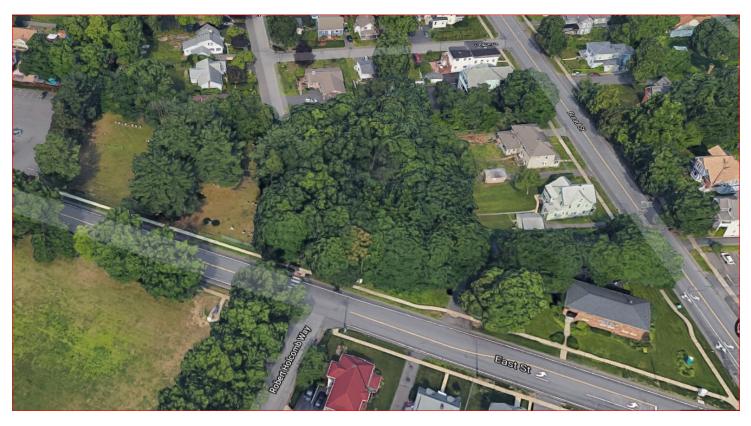

# 87 East St &0 East Street, Plainville 3,352 SF Medical Office Building w/Additional Lot

### FOR SALE \$990,000

- ⇒ 3,352 total SF , 1,676 per floor. 2 floors
- ⇒ 2nd floor has been left vacant
- ⇒ Full basement 9'ceilings with utilities metered to 1st floor tenant additional storage space available for 2nd floor tenants
- **⇒ Acres: 1.24**
- ⇒ Heating: Gas Hot Air
- ⇒ Public Water , Sewer & Gas
- ⇒ Frontage: 397Ft.
- ⇒ Zone: GC
- ⇒ Taxes: 15,242
- ⇒ Traffic Count: 14,200
- ⇒ Year Built:1981