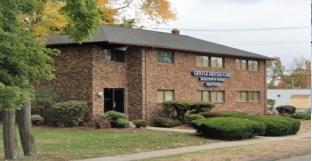

# 87 East St &0 East Street, Plainville 3,352 SF Medical Office Building w/Additional Lot

### FOR SALE \$990,000

- ⇒ 3,352 total SF , 1,676 per floor. 2 floors
- ⇒ 2nd floor has been left vacant
- ⇒ Full basement 9'ceilings with utilities metered to 1st floor tenant additional storage space available for 2nd floor tenants
- **⇒ Acres: 1.24**
- ⇒ Heating: Gas Hot Air
- ⇒ Public Water , Sewer & Gas
- ⇒ Frontage: 397Ft.
- ⇒ Zone: GC
- ⇒ Taxes: 15,242
- ⇒ Traffic Count: 14,200
- ⇒ Year Built:1981