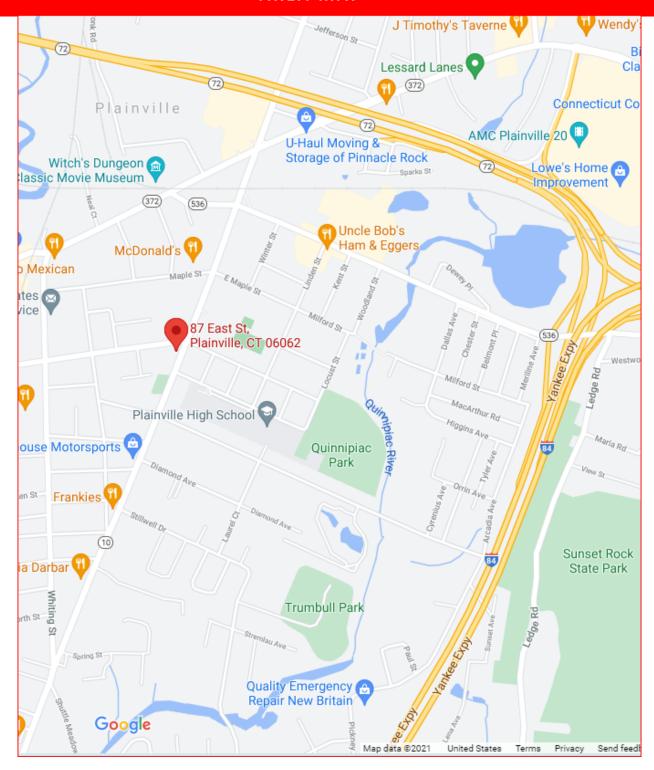

#### AREA MAP

| Demographics             | 1 MILE   | 3 MILES   | 5 MILES  |
|--------------------------|----------|-----------|----------|
| Total Population         | 9,13     | 48,881    | 159,533  |
| Total Households         | 4,189    | 20,687    | 65,443   |
| Average Household Income | \$79,159 | \$190,711 | \$83,672 |